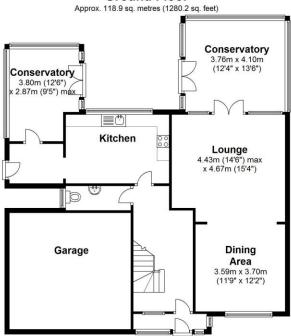

#### **Ground Floor**

### First Floor

Total area: approx. 192.3 sq. metres (2069.6 sq. feet)

These particulars do not constitute part or all of an offer or contract.

The measurements indicated are supplied for guidance only and as such must be considered incorrect.