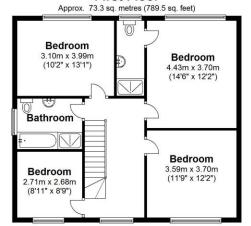

### First Floor

Total area: approx. 192.3 sq. metres (2069.6 sq. feet)

These particulars do not constitute part or all of an offer or contract.

The measurements indicated are supplied for guidance only and as such must be considered incorrect.