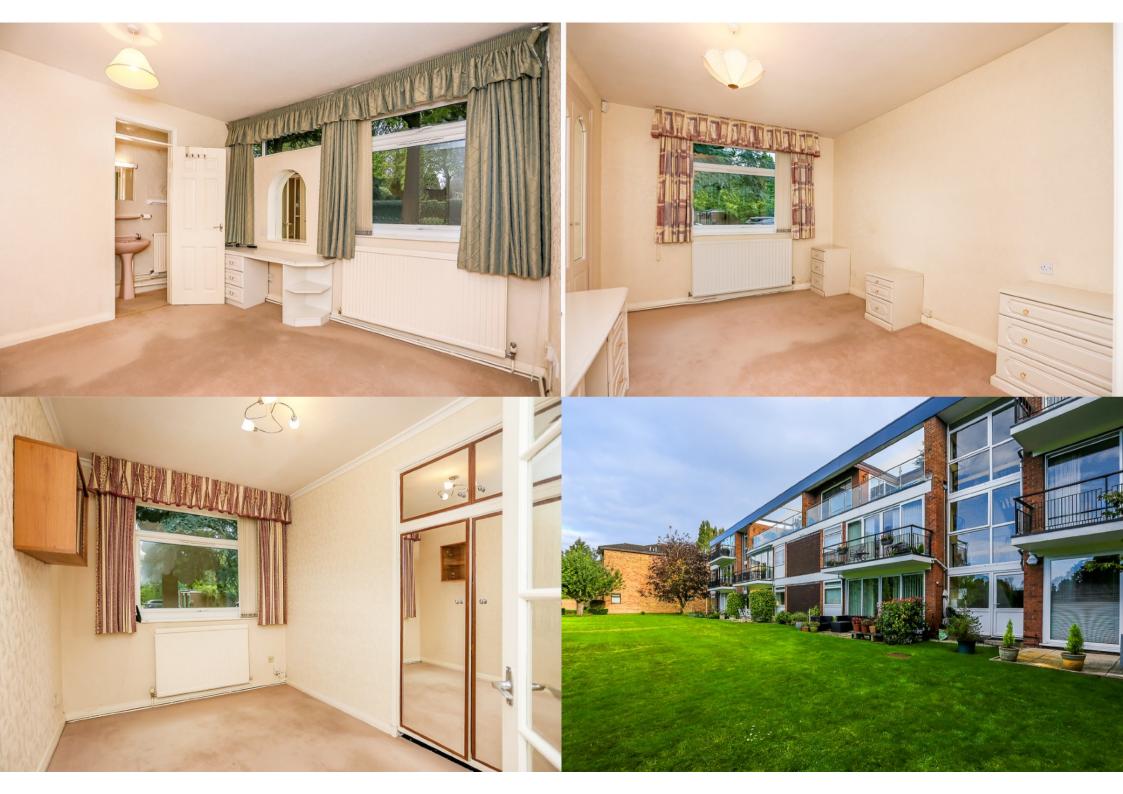

#### Overview

7 Longdon Croft is a spacious, well proportioned, 3 bedroomed, ground floor apartment, being conveniently situated within walking distance of Knowle village centre in this prestigious and much sought after development, backing onto Copt Heath Golf Course and benefits from a 984 unexpired lease, a double garage and no upward chain.

# Key features

Ground floor apartment Communal entrance hall Reception hall with intercom Spacious living room Fitted breakfast kitchen Inner hallwav Utility area 3 bedrooms Ensuite shower room Bathroom Gas central heating Double glazing Communal gardens Double garage Share of development freehold 984 year lease Backing onto Copt Heath Golf Course No chain

### **Vendor Comments**

There are a few more peaceful and tranquil views than the outlook from the apartment, which backs onto beautiful gardens and Copt Heath Golf Club. Longdon Croft is a very warm and friendly community and living there has been a real pleasure. One of the bonuses of living at the apartment is that it is very easy to take a quick stroll into the village of Knowle and grab a coffee in the morning or a meal at one of the nice restaurants and pubs. On the other hand it is so easy to pop into Solihull by car, taxi or bus, only a few minutes away. After much researching the area, Longdon Croft turned out to be the perfect move to be able to enjoy the benefits of a spacious apartment and a lovely garden whilst also being very easy to maintain.