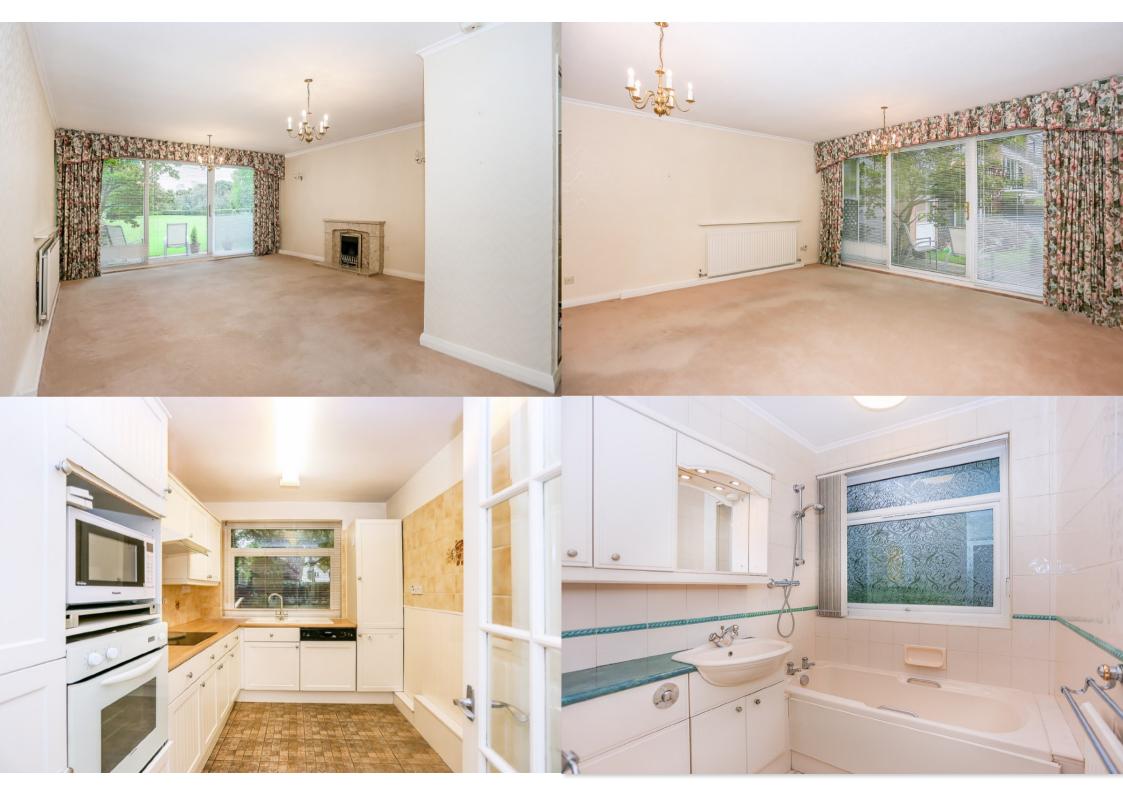

#### Overview

7 Longdon Croft is a spacious, well proportioned, 3 bedroomed, ground floor apartment, being conveniently situated within walking distance of Knowle village centre in this prestigious and much sought after development, backing onto Copt Heath Golf Course and benefits from a 984 unexpired lease, a double garage and no upward chain.

# Key features

Ground floor apartment Communal entrance hall Reception hall with intercom Spacious living room Fitted breakfast kitchen Inner hallwav Utility area 3 bedrooms Ensuite shower room Bathroom Gas central heating Double glazing Communal gardens Double garage Share of development freehold 984 year lease Backing onto Copt Heath Golf Course No chain