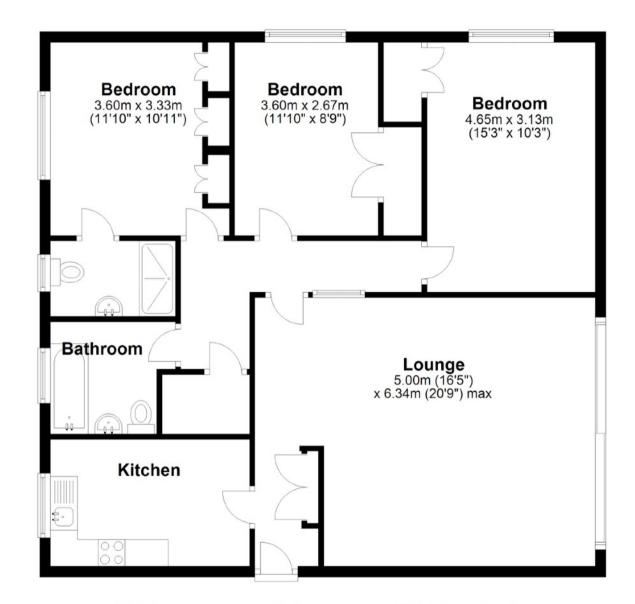

#### Overview

7 Longdon Croft is a spacious, well proportioned, 3 bedroomed, ground floor apartment, being conveniently situated within walking distance of Knowle village centre in this prestigious and much sought after development, backing onto Copt Heath Golf Course and benefits from a 984 unexpired lease, a double garage and no upward chain.

# Key features

Ground floor apartment Communal entrance hall Reception hall with intercom Spacious living room Fitted breakfast kitchen Inner hallwav Utility area 3 bedrooms Ensuite shower room Bathroom Gas central heating Double glazing Communal gardens Double garage Share of development freehold 984 year lease Backing onto Copt Heath Golf Course No chain

Total area: approx. 98.8 sq. metres (1063.9 sq. feet)