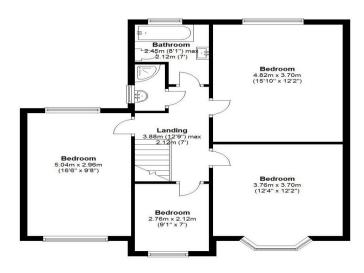

#### Ground Floor

Approx. 81.9 sq. metres (881.1 sq. feet

First Floor
Approx. 68.6 sq. metres (738.5 sq. feet)

Total area: approx. 150.5 sq. metres (1619.5 sq. feet)

These particulars do not constitute part or all of an offer or contract