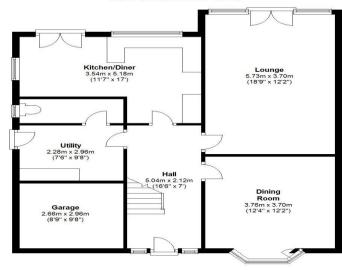

#### Ground Floor

Approx. 81.9 sq. metres (881.1 sq. feet

First Floor
Approx. 68.6 sq. metres (738.5 sq. feet)

Total area: approx. 150.5 sq. metres (1619.5 sq. feet)

These particulars do not constitute part or all of an offer or contract