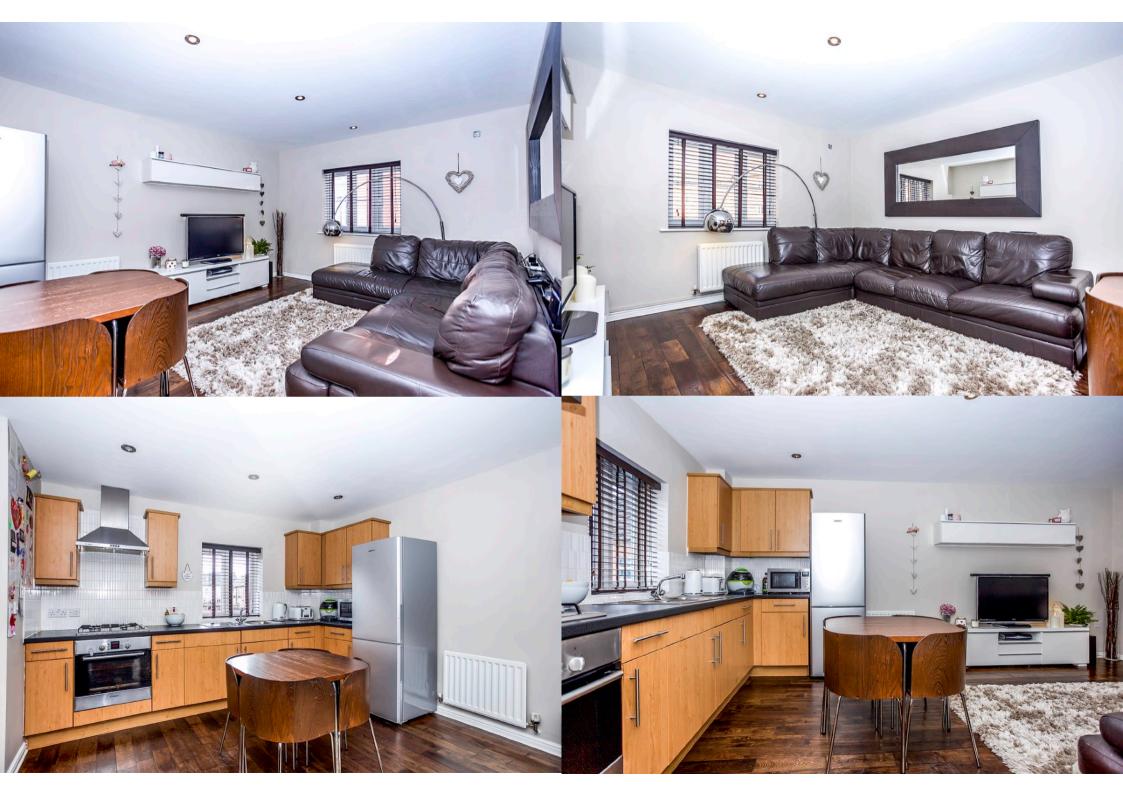

## Key features

Entrance hall Reception hall Open plan living room/fitted kitchen 2 bedrooms Bathroom Gas central heating Double glazing Garage Freehold

222 Wharf Lane is a charming, well proportioned, detached, first floor, 2 bedroom `coach house' apartment, conveniently situated in a peaceful culde-sac in this popular residential area.