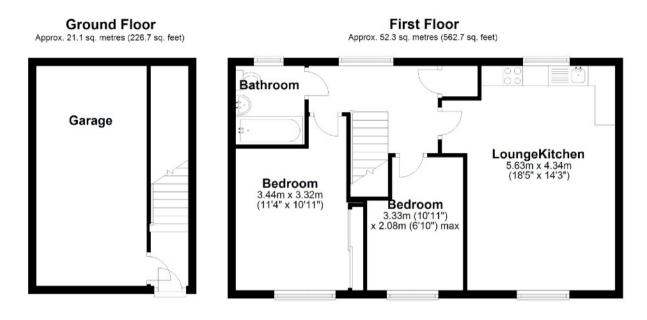

## Tenure

We have been advised that the property is FREEHOLD. However, you should check this with your legal advisor before exchanging contracts.

Local Authority

Solihull Borough Council

Total area: approx. 73.3 sq. metres (789.4 sq. feet)