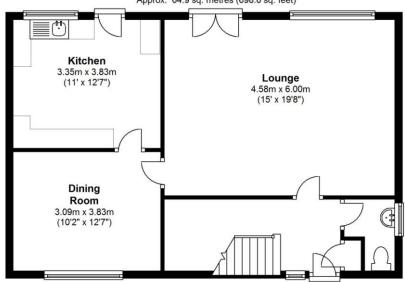

#### **Ground Floor**

Approx. 64.9 sq. metres (698.6 sq. feet)

#### First Floor

Approx. 69.1 sq. metres (743.6 sq. feet)

Total area: approx. 134.0 sq. metres (1442.2 sq. feet)

These particulars do not constitute part or all of an offer or contract.

The measurements indicated are supplied for guidance only and as such must be considered incorrect.