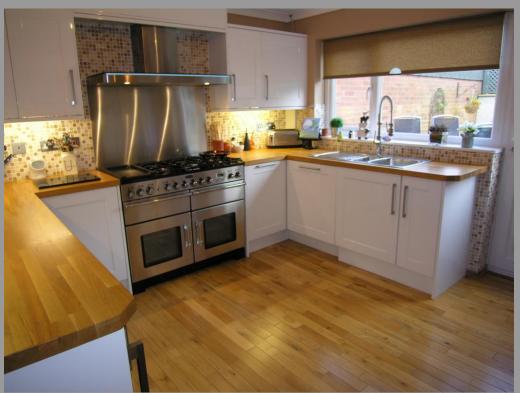

# **Key Features**

Canopy Porch / Reception Hall
Guest Cloakroom
Lounge / Dining Room
Re-Fitted Kitchen
Four Bedrooms
Re-Fitted Bathroom
Gas Central Heating / Double Glazing
Driveway Parking / Carport
Side Garage / Rear Garden
No Chain

6 Lant Close is a beautifully presented and much improved, four bedroom, detached home, situated in a pleasant cul-de-sac location within the parish of Berkswell on the edge of rural Warwickshire.

We love our house and have enjoyed transforming it into the welcoming, four bedroom, family home it is today. We have renovated it to a high standard, which I'm sure you will appreciate when you come along to see it. I fell in love with this house the moment walked through the door, it really does have a lovely feel to it and I'm sure you will too.