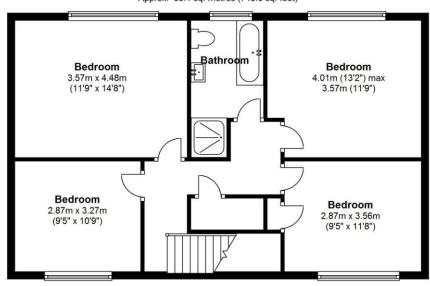

#### **Ground Floor**

Approx. 64.9 sq. metres (698.6 sq. feet)

#### First Floor

Approx. 69.1 sq. metres (743.6 sq. feet)

Total area: approx. 134.0 sq. metres (1442.2 sq. feet)

These particulars do not constitute part or all of an offer or contract.

The measurements indicated are supplied for guidance only and as such must be considered incorrect.