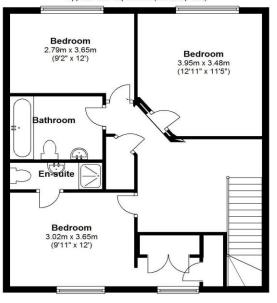

## **Viewing Arrangements**

Telephone: 0121 705 4040 Email: sales@simonburthomes.co.uk Visit: www.simonburthomes.co.uk

First Floor Approx. 63.7 sq. metres (685.9 sq. feet)

Total area: approx. 128.8 sq. metres (1386.7 sq. feet)