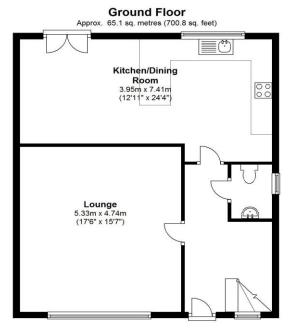

## **Viewing Arrangements**

Telephone: 0121 705 4040 Email: sales@simonburthomes.co.uk Visit: www.simonburthomes.co.uk

First Floor Approx. 63.7 sq. metres (685.9 sq. feet)

Total area: approx. 128.8 sq. metres (1386.7 sq. feet)