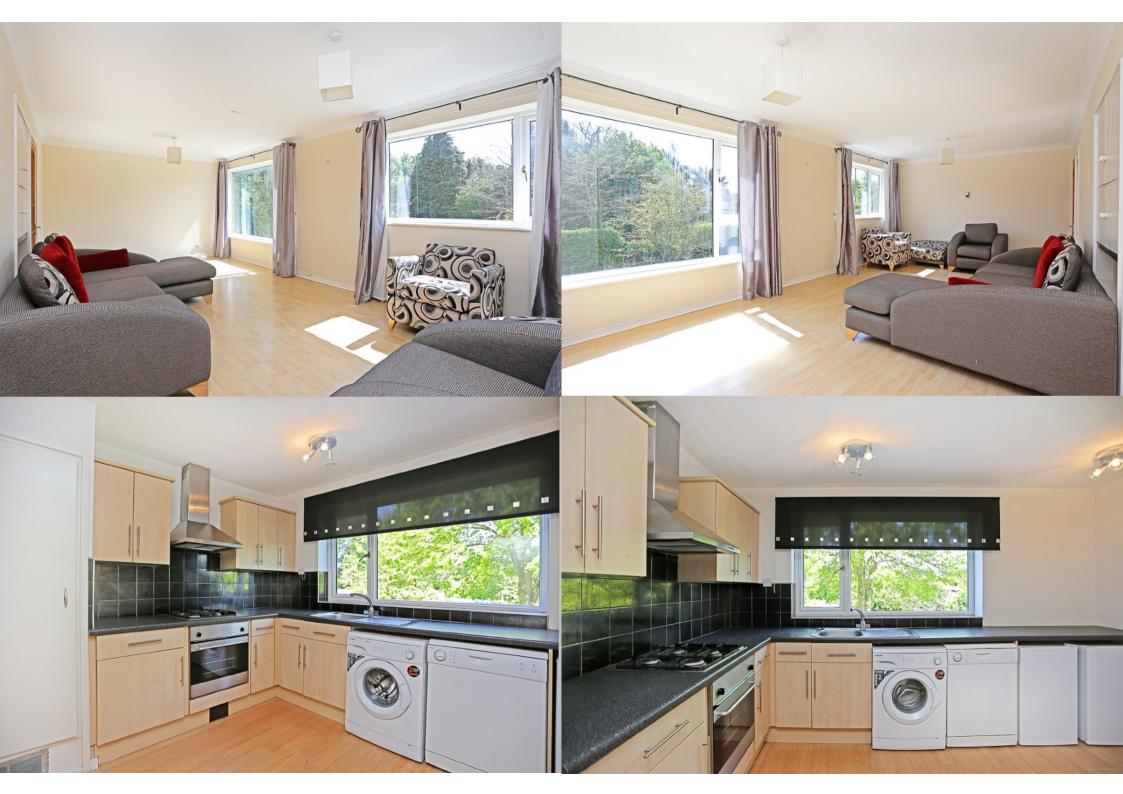

## **Key features**

First floor apartment Communal entrance hall Reception hall Living room Fitted kitchen Inner hallway 2 bedrooms Bathroom Separate WC Gas fired warm air central heating Double glazing Garage in separate block Communal gardens No chain Leasehold

## Overview

4 Chadley Close is a well presented, 2 bedroom, first floor apartment, most conveniently situated in this highly popular residential area and benefitting from no upward chain.