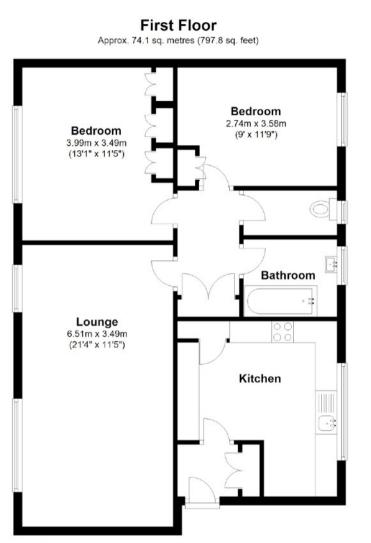

## **Key features**

First floor apartment Communal entrance hall Reception hall Living room Fitted kitchen Inner hallway 2 bedrooms Bathroom Separate WC Gas fired warm air central heating Double glazing Garage in separate block Communal gardens No chain Leasehold

Total area: approx. 74.1 sq. metres (797.8 sq. feet)