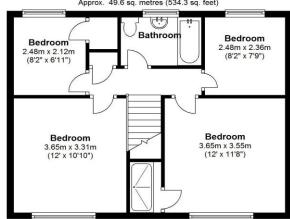

#### First Floor

Approx. 49.6 sq. metres (534.3 sq. feet)

Total area: approx. 116.1 sq. metres (1249.3 sq. feet)

These particulars do not constitute part or all of an offer or contract

The measurements indicated are supplied for guidance only and as such must be considered incorrect.