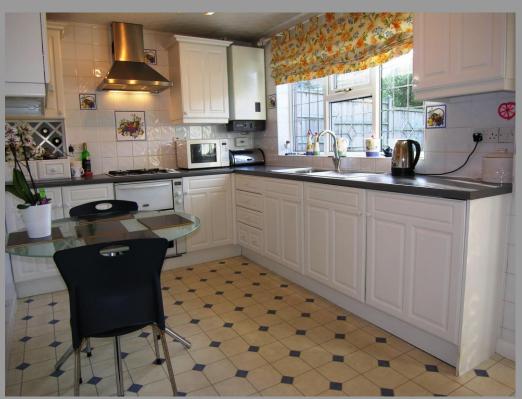

# **Key Features**

Entrance Porch / Reception Hall Guest Cloakroom / Lounge / Dining Room Conservatory / Dining Kitchen Four Bedrooms / En-Suite Shower Room Family Bathroom Gas Central Heating / Double Glazing Integral Garage Deep Foregarden Driveway Parking for Several Vehicles Established Rear Garden

#### **Ground Floor**

Approx. 66.4 sq. metres (715.0 sq. feet) Conservatory 2.51m x 3.55m (8'3" x 11'8") Dining Kitchen/Diner Room 2.51m x 4.34m 2.51m x 3.55m (8'3" x 14'3") (8'3" x 11'8") Lounge 3.65m x 3.55m (12' x 11'8") Garage 5.49m x 2.51m (18' x 8'3")