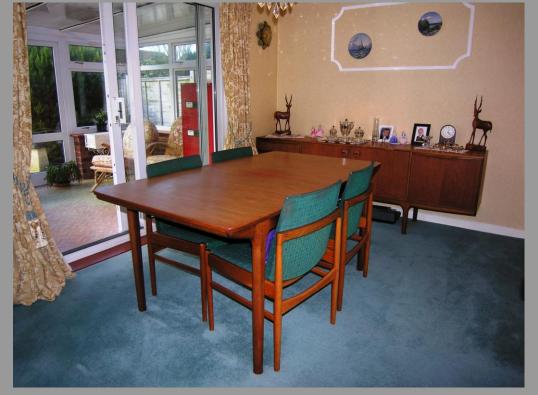

# **Key Features**

Entrance Porch / Reception Hall Guest Cloakroom / Lounge / Dining Room Conservatory / Dining Kitchen Four Bedrooms / En-Suite Shower Room Family Bathroom Gas Central Heating / Double Glazing Integral Garage Deep Foregarden Driveway Parking for Several Vehicles Established Rear Garden

#### **Ground Floor**

Approx. 66.4 sq. metres (715.0 sq. feet) Conservatory 2.51m x 3.55m (8'3" x 11'8") Dining Kitchen/Diner Room 2.51m x 4.34m 2.51m x 3.55m (8'3" x 14'3") (8'3" x 11'8") Lounge 3.65m x 3.55m (12' x 11'8") Garage 5.49m x 2.51m (18' x 8'3")