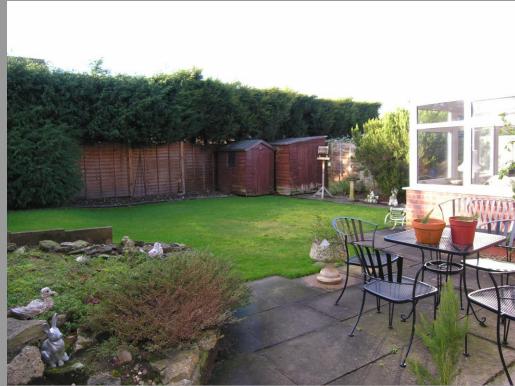

# **Key Features**

Entrance Porch / Reception Hall Guest Cloakroom / Lounge / Dining Room Conservatory / Dining Kitchen Four Bedrooms / En-Suite Shower Room Family Bathroom Gas Central Heating / Double Glazing Integral Garage Deep Foregarden Driveway Parking for Several Vehicles Established Rear Garden

6 Dale Meadow Close is a well proportioned, modern style, four bedroom, detached family home, enjoying a pleasant convenient cul-de-sac location in this highly regarded residential development within short strolling distance of the village centre.