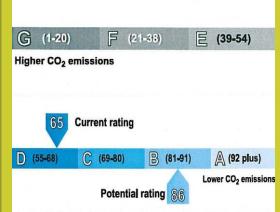

#### First Floor

Approx. 49.6 sq. metres (534.3 sq. feet)

Total area: approx. 116.1 sq. metres (1249.3 sq. feet)

These particulars do not constitute part or all of an offer or contract

The measurements indicated are supplied for guidance only and as such must be considered incorrect.