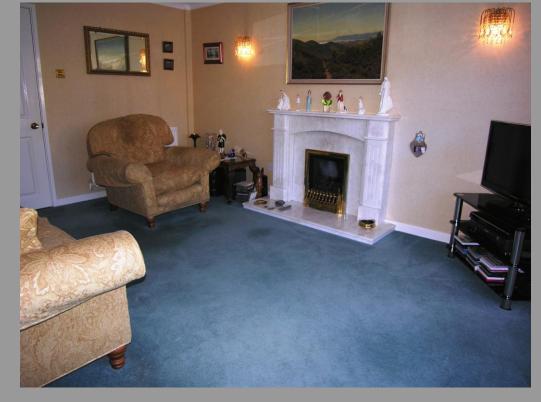

# **Key Features**

Entrance Porch / Reception Hall Guest Cloakroom / Lounge / Dining Room Conservatory / Dining Kitchen Four Bedrooms / En-Suite Shower Room Family Bathroom Gas Central Heating / Double Glazing Integral Garage Deep Foregarden Driveway Parking for Several Vehicles Established Rear Garden

#### **Ground Floor**

Approx. 66.4 sq. metres (715.0 sq. feet) Conservatory 2.51m x 3.55m (8'3" x 11'8") Dining Kitchen/Diner Room 2.51m x 4.34m 2.51m x 3.55m (8'3" x 14'3") (8'3" x 11'8") Lounge 3.65m x 3.55m (12' x 11'8") Garage 5.49m x 2.51m (18' x 8'3")