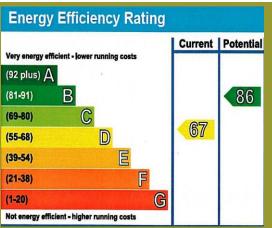

#### First Floor

Approx. 49.6 sq. metres (534.3 sq. feet)

Total area: approx. 116.1 sq. metres (1249.3 sq. feet)

These particulars do not constitute part or all of an offer or contract

The measurements indicated are supplied for guidance only and as such must be considered incorrect.