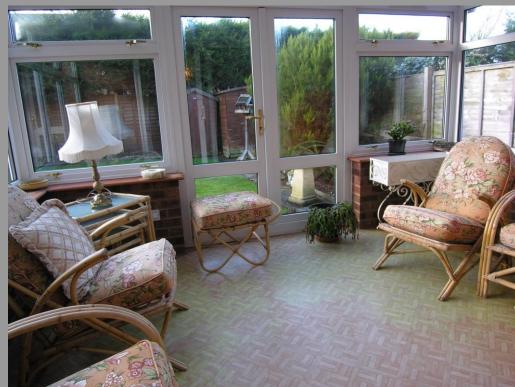

# **Key Features**

Entrance Porch / Reception Hall Guest Cloakroom / Lounge / Dining Room Conservatory / Dining Kitchen Four Bedrooms / En-Suite Shower Room Family Bathroom Gas Central Heating / Double Glazing Integral Garage Deep Foregarden Driveway Parking for Several Vehicles Established Rear Garden

#### **Ground Floor**

Approx. 66.4 sq. metres (715.0 sq. feet) Conservatory 2.51m x 3.55m (8'3" x 11'8") Dining Kitchen/Diner Room 2.51m x 4.34m 2.51m x 3.55m (8'3" x 14'3") (8'3" x 11'8") Lounge 3.65m x 3.55m (12' x 11'8") Garage 5.49m x 2.51m (18' x 8'3")