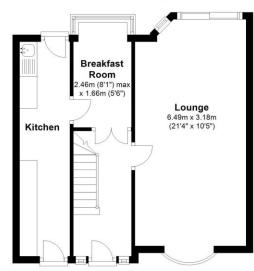

#### Ground Floor

Approx. 41.0 sq. metres (441.0 sq. feet)

#### First Floor

Approx. 33.3 sq. metres (358.8 sq. feet)

Total area: approx. 74.3 sq. metres (799.8 sq. feet)

These particulars do not constitute part or all of an offer or contract.

The measurements indicated are supplied for guidance only and as such must be considered incorrect.