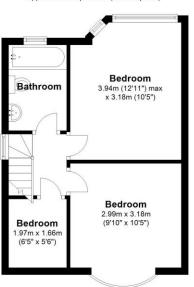

#### First Floor

Approx. 33.3 sq. metres (358.8 sq. feet)

Total area: approx. 74.3 sq. metres (799.8 sq. feet)

These particulars do not constitute part or all of an offer or contract.

The measurements indicated are supplied for guidance only and as such must be considered incorrect.