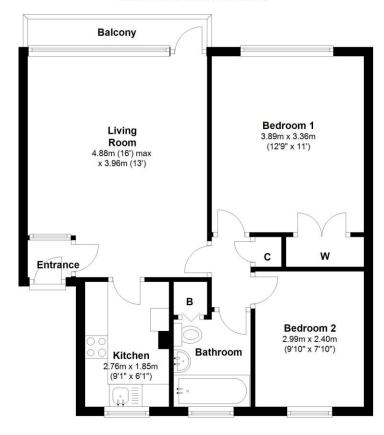

### **Key Features**

Communal Entrance Hall
Reception Hall
Living Room with Balcony
Re-Fitted Kitchen
Inner Hallway
Two Bedrooms
Bathroom
Gas Central Heating
Double Glazing
Garage En-Bloc
Communal Gardens
No Chain

#### First Floor

Approx. 53.8 sq. metres (579.4 sq. feet)

Total area: approx. 53.8 sq. metres (579.4 sq. feet)

These particulars do not constitute part or all of an offer or contract.

The measurements indicated are supplied for guidance only and as such must be considered incorrect.