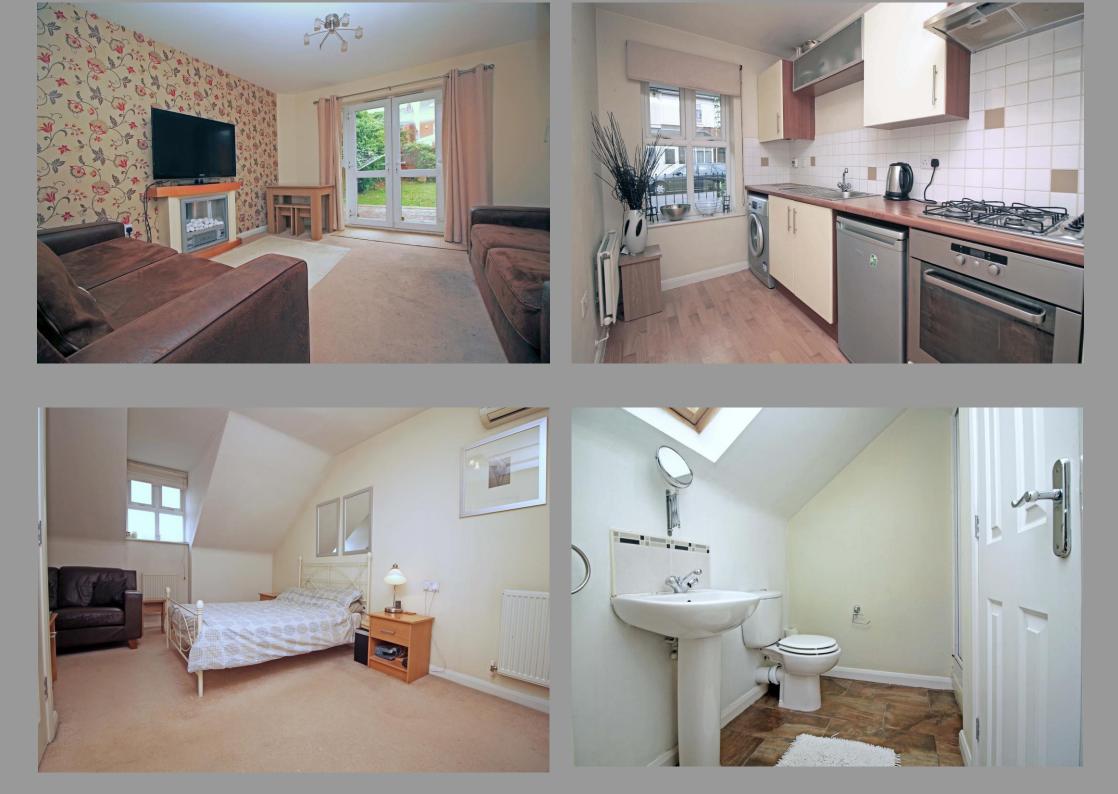

## **Key Features**

Canopy Porch **Reception Hall** Guest Cloakroom Living Room Fitted Kitchen Two Bedrooms and Family Bathroom to the First Floor Master Bedroom, Dressing Room and En-Suite Shower Room to the Second Floor Gas Central Heating **Double Glazing** Rear Garden No Chain

2P Reddings Lane is a well proportioned, modern style, three-storey, three bedroomed, end town house, conveniently situated and benefiting from no upward chain.