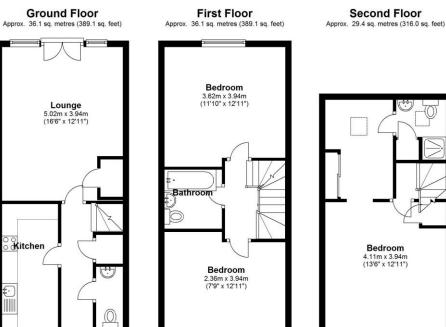

#### Total area: approx. 101.6 sq. metres (1094.1 sq. feet)

These particulars do not constitute part or all of an offer or contract.

The measurements indicated are supplied for guidance only and as such must be considered incorrect. Potential buyers are advised to recheck the measurements before committing to any expense.