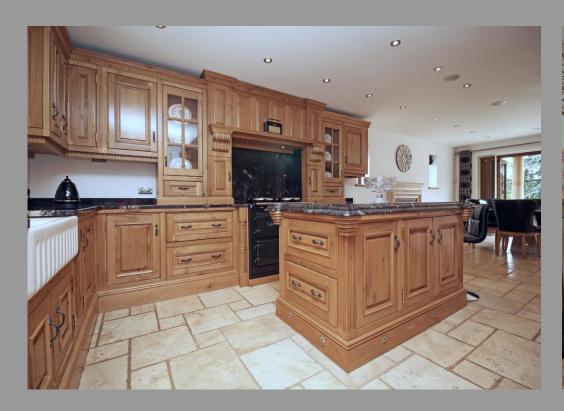

## **Key Features**

Reception Hall Living Room Sitting Room Magnificent Fitted Dining Kitchen Utility Room Guest Cloakroom Four Double Bedrooms Two En-Suites Family Bathroom Balcony Gas Central Heating Double Glazina Gated Driveway Parking for Multiple Vehicles Detached Double Garage Substantial Rear Garden No Chain

The Nursery is a handsome, recently built, four double bedroomed. detached family residence, enjoying a delightful convenient semi-rural situation on the edge of Balsall Common village.