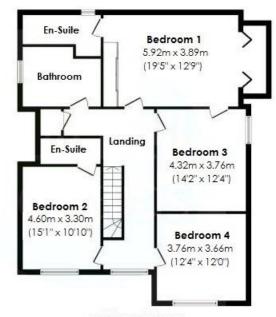

## **Key Features**

Reception Hall Living Room Sitting Room Magnificent Fitted Dining Kitchen Utility Room Guest Cloakroom Four Double Bedrooms Two En-Suites Family Bathroom Balcony Gas Central Heating Double Glazina Gated Driveway Parking for Multiple Vehicles Detached Double Garage Substantial Rear Garden No Chain

# **Viewing Arrangements**

Telephone: 01676 534040 Email: sales@simonburthomes.co.uk Visit: www.simonburthomes.co.uk

FIRST FLOOR

These particulars do not constitute part or all of an offer or contract.

The measurements indicated are supplied for guidance only and as such must be considered incorrect.