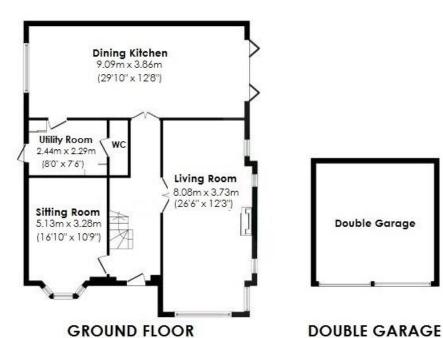

## **Key Features**

Reception Hall Living Room Sitting Room Magnificent Fitted Dining Kitchen Utility Room Guest Cloakroom Four Double Bedrooms Two En-Suites Family Bathroom Balcony Gas Central Heating Double Glazina Gated Driveway Parking for Multiple Vehicles Detached Double Garage Substantial Rear Garden No Chain

**Double Garage** 

Simon Burt The Estate Agent has not sought to verify the legal title of the property and the buyers must obtain verification from their solicitor.