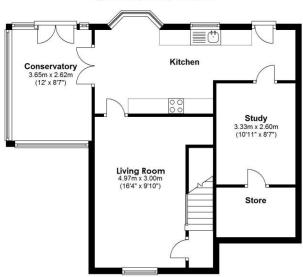

### Ground Floor

Approx. 59.0 sq. metres (635.5 sq. feet)

First Floor

Approx. 42.8 sq. metres (461.1 sq. feet)

Total area: approx. 101.9 sq. metres (1096.6 sq. feet)

These particulars do not constitute part or all of an offer or contract.

The measurements indicated are supplied for guidance only and as such must be considered incorrect.

Potential buyers are advised to recheck the measurements before committing to any expense.

Simon Burt The Estate Agent have not tested any apparatus, equipment, fixtures, fittings or services and it is the buyer's interests to check the working condition of any appliances.