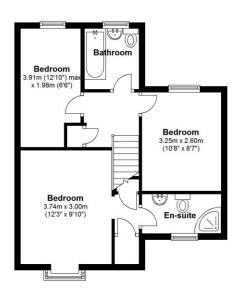

### Ground Floor

Approx. 59.0 sq. metres (635.5 sq. feet)

First Floor

Approx. 42.8 sq. metres (461.1 sq. feet)

Total area: approx. 101.9 sq. metres (1096.6 sq. feet)

These particulars do not constitute part or all of an offer or contract.