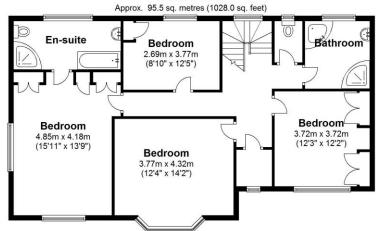

#### First Floor

Total area: approx. 227.1 sq. metres (2444.4 sq. feet)

These particulars do not constitute part or all of an offer or contract.

The measurements indicated are supplied for guidance only and as such must be considered incorrect.