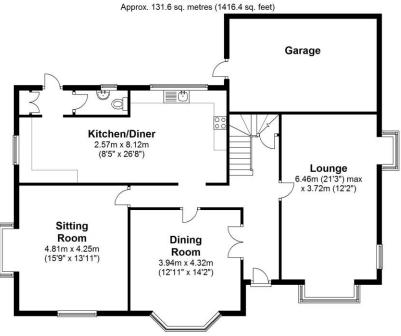

#### **Ground Floor**

#### First Floor

Total area: approx. 227.1 sq. metres (2444.4 sq. feet)

These particulars do not constitute part or all of an offer or contract.

The measurements indicated are supplied for guidance only and as such must be considered incorrect.