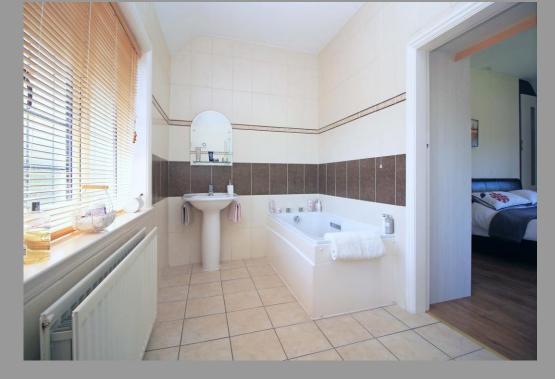

## **Key Features**

Canopy Porch Reception Hall Inner Hallway Lounge with Log Burner Dining Room Sitting Room with Log Burner Re-Fitted Breakfast Kitchen Utility Area Guest Cloakroom Four Bedrooms Box Room Family Bathroom Separate WC Gas Central Heating Double Glazina Driveway Parking Garage Delightful Gardens to the Front, Side and Rear