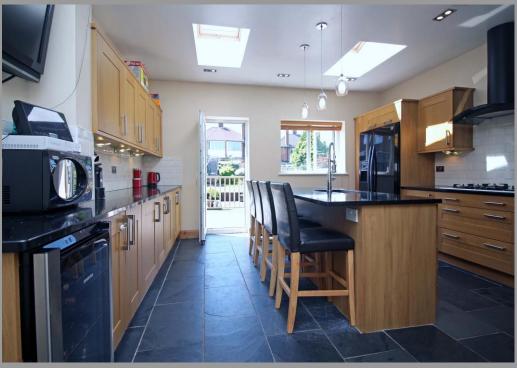

2471 Coventry Road is a thoughtfully and substantially extended, four bedroomed, semi detached family home, presented to a high standard throughout and being situated within a most convenient location.

#### **Key Features**

Entrance Porch **Reception Hall** Lounge / Dining Room Magnificent Breakfast Kitchen / Utility Guest Cloakroom Four Bedrooms **Re-Fitted Family Bathroom** Gas Central Heating / Double Glazing Driveway Parking for Multiple Vehicles Garage Store Landscaped Rear Garden