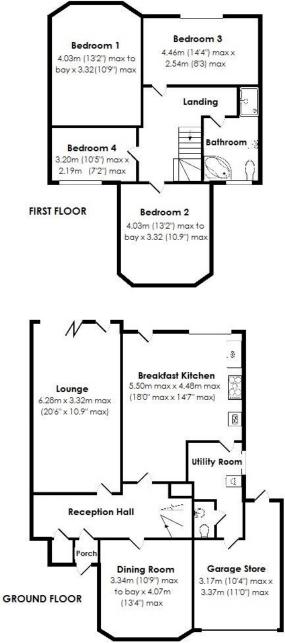

## 3.34m (10'9") max 3.17m (10'4") max x to bay x 4.07m 3.37m (11'0") max (13'4") max

These particulars do not constitute part or all of an offer or contract.

The measurements indicated are supplied for guidance only and as such must be considered incorrect. Potential buyers are advised to recheck the measurements before committing to any expense.