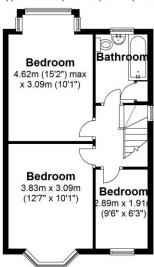

#### **Ground Floor**

Approx. 67.0 sq. metres (720.9 sq. feet)

Lounge
4.32m (14'2") max
x 3.09m (10'1")

Garage

Room
3.84m (12'7") max
x 3.09m (10'1")

#### First Floor

Approx. 41.4 sq. metres (446.1 sq. feet)

Total area: approx. 108.4 sq. metres (1167.0 sq. feet)

These particulars do not constitute part or all of an offer or contract.

The measurements indicated are supplied for guidance only and as such must be considered incorrect.