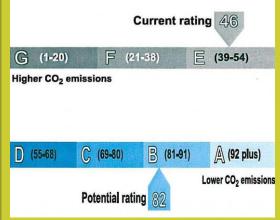

### **Ground Floor**

Approx. 33.9 sq. metres (365.4 sq. feet)

#### First Floor

Approx. 33.9 sq. metres (364.8 sq. feet)

Total area: approx. 67.8 sq. metres (730.2 sq. feet)

These particulars do not constitute part or all of an offer or contract.

The measurements indicated are supplied for guidance only and as such must be considered incorrect.