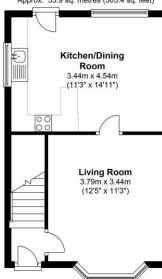

t the property is FREEHOLD. However, you should check this with your legal advisor before exchanging contracts.

## **Vendor's Comments**

Loved the house since I first saw it and definitely felt like a home from first moving in.

Located in a safe and quite road with good friendly neighbours who will be greatly missed. Great location for city or Solihull and ideally located for the airport.

The house gets lots of light and sun and is cosy in the winter whilst light and airy in the summer.

It's been a great home that I'll be sorry to leave.

# **Local Authority**

Solihull Metropolitan Borough Council

# **Viewing Arrangements**

Telephone: 0121 705 4040 Email: sales@simonburthomes.co.uk Visit: www.simonburthomes.co.uk





### **Ground Floor**

Approx. 33.9 sq. metres (365.4 sq. feet)



#### First Floor

Approx. 33.9 sq. metres (364.8 sq. feet)



Total area: approx. 67.8 sq. metres (730.2 sq. feet)

These particulars do not constitute part or all of an offer or contract.

The measurements indicated are supplied for guidance only and as such must be considered incorrect.

Potential buyers are advised to recheck the measurements before committing to any expense.

Simon Burt The Estate Agent have not tested any apparatus, equipment, fixtures, fittings or services and it is the buyer's interests to check the working condition of any appliances.

Simon Burt The Estate Agent has not sought to verify the legal title of the property and the buyers must obtain verification from their solicitor.