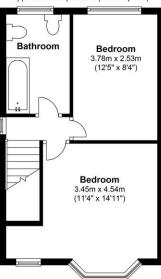

#### First Floor

Approx. 33.9 sq. metres (364.8 sq. feet)

Total area: approx. 67.8 sq. metres (730.2 sq. feet)

These particulars do not constitute part or all of an offer or contract.

The measurements indicated are supplied for guidance only and as such must be considered incorrect.