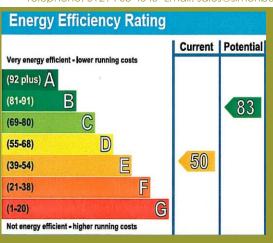

### **Ground Floor**

Approx. 33.9 sq. metres (365.4 sq. feet)

#### First Floor

Approx. 33.9 sq. metres (364.8 sq. feet)

Total area: approx. 67.8 sq. metres (730.2 sq. feet)

These particulars do not constitute part or all of an offer or contract.

The measurements indicated are supplied for guidance only and as such must be considered incorrect.