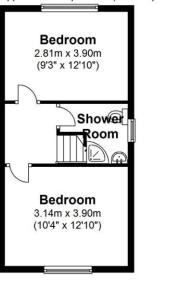

#### **Ground Floor**

# Approx. 31.4 sq. metres (338.4 sq. feet)

First Floor

Total area: approx. 77.2 sq. metres (830.5 sq. feet)

These particulars do not constitute part or all of an offer or contract.

The measurements indicated are supplied for guidance only and as such must be considered incorrect.