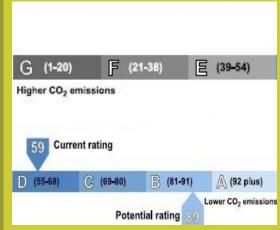

2 Pierce Avenue, Solihull B92 7JZ

£170,000

## **Key Features**

Lounge / Dining Room Conservatory Re-Fitted Kitchen Two Bedrooms Shower Room Gas Central Heating / Double Glazing Off Road Parking for Several Vehicles Rear No Chain

2 Pierce Avenue is a traditional, two bedroomed, semi detached home, conveniently situated in this highly regarded residential area.

We have been advised that the property is FREEHOLD. However, you should check this with your legal advisor before exchanging contracts.

#### **Vendor's Comments**

# **Local Authority**

## **Viewing Arrangements**

Telephone: 0121 705 4040 Email: sales@simonburthomes.co.uk Visit; www.simonburthomes.co.uk





#### **Ground Floor**



# Approx. 31.4 sq. metres (338.4 sq. feet)

First Floor



Total area: approx. 77.2 sq. metres (830.5 sq. feet)

These particulars do not constitute part or all of an offer or contract.

The measurements indicated are supplied for guidance only and as such must be considered incorrect.

Potential buyers are advised to recheck the measurements before committing to any expense.

Simon Burt The Estate Agent have not tested any apparatus, equipment, fixtures, fittings or services and it is the buyer's interests to check the working condition of any appliances.

Simon Burt The Estate Agent has not sought to verify the legal title of the property and the buyers must obtain verification from their solicitor.