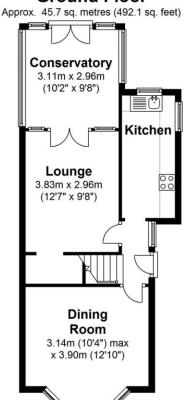

#### **Ground Floor**

# Approx. 31.4 sq. metres (338.4 sq. feet)

First Floor

Total area: approx. 77.2 sq. metres (830.5 sq. feet)

These particulars do not constitute part or all of an offer or contract.

The measurements indicated are supplied for guidance only and as such must be considered incorrect.