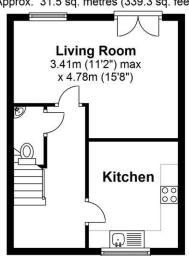

17 Manhattan Way, Bannerbrook Park, Coventry CV4 9GE £170,000

## Key Features

Reception Hall Guest Cloakroom Living Room Fitted Breakfast Kitchen Two Double Bedrooms En-Suite Shower Room Family Bathroom Gas Central Heating Double Glazing Two Parking Spaces Front and Rear Gardens Cul-de-Sac Location

17 Manhattan Way is a charming, two bedroomed, modern end town house residence, enjoying a discrete situation on this highly popular development.

## **Local Authority**

Coventry City Council

### **Vendor's Comments**

#### **Tenure**

# **Viewing Arrangements**

Telephone: 0121 705 4040 Email: sales@simonburthomes.co.uk Visit: www.simonburthomes.co.uk





#### **Ground Floor**

Approx. 31.5 sq. metres (339.3 sq. feet)



### **First Floor**

Approx. 31.5 sq. metres (339.2 sq. feet)



Total area: approx. 63.0 sq. metres (678.6 sq. feet)

These particulars do not constitute part or all of an offer or contract.

The measurements indicated are supplied for guidance only and as such must be considered incorrect.

Potential buyers are advised to recheck the measurements before committing to any expense.

Simon Burt The Estate Agent have not tested any apparatus, equipment, fixtures, fittings or services and it is the buyer's interests to check the working condition of any appliances.

Simon Burt The Estate Agent has not sought to verify the legal title of the property and the buyers must obtain verification from their solicitor.