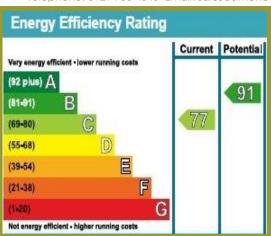

17 Manhattan Way, Bannerbrook Park, Coventry CV4 9GE £170,000

## Key Features

Reception Hall Guest Cloakroom Living Room Fitted Breakfast Kitchen Two Double Bedrooms En-Suite Shower Room Family Bathroom Gas Central Heating Double Glazing Two Parking Spaces Front and Rear Gardens Cul-de-Sac Location

17 Manhattan Way is a charming, two bedroomed, modern end town house residence, enjoying a discrete situation on this highly popular development.

## **Local Authority**

Coventry City Council

### **Vendor's Comments**

#### **Tenure**

# **Viewing Arrangements**

Telephone: 0121 705 4040 Email: sales@simonburthomes.co.uk Visit: www.simonburthomes.co.uk





#### **Ground Floor**

Approx. 31.5 sq. metres (339.3 sq. feet)



### **First Floor**

Approx. 31.5 sq. metres (339.2 sq. feet)



Total area: approx. 63.0 sq. metres (678.6 sq. feet)

These particulars do not constitute part or all of an offer or contract.

The measurements indicated are supplied for guidance only and as such must be considered incorrect.

Potential buyers are advised to recheck the measurements before committing to any expense.

Simon Burt The Estate Agent have not tested any apparatus, equipment, fixtures, fittings or services and it is the buyer's interests to check the working condition of any appliances.

Simon Burt The Estate Agent has not sought to verify the legal title of the property and the buyers must obtain verification from their solicitor.