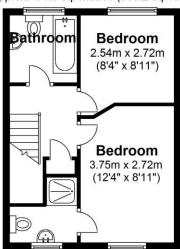

### **First Floor**

Approx. 31.5 sq. metres (339.2 sq. feet)

Total area: approx. 63.0 sq. metres (678.6 sq. feet)

These particulars do not constitute part or all of an offer or contract.

The measurements indicated are supplied for guidance only and as such must be considered incorrect.