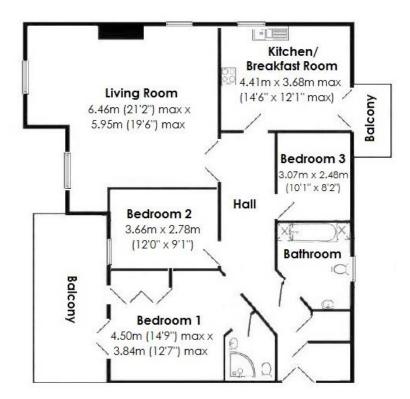

#### First Floor

## **Key Features**

Communal Entrance Hall with
Security Camera
Spacious Reception Hall
Living Room with Dining Area
Fitted Breakfast Kitchen with Balcony
Master Bedroom with En-suite Shower
Room and Balcony
Two Further Bedrooms
Bathroom
Gas Central Heating / Double Glazing
Single Car Parking Space
Tandem Garage with Remote
Controlled Door
Communal Gardens
No Upward Chain