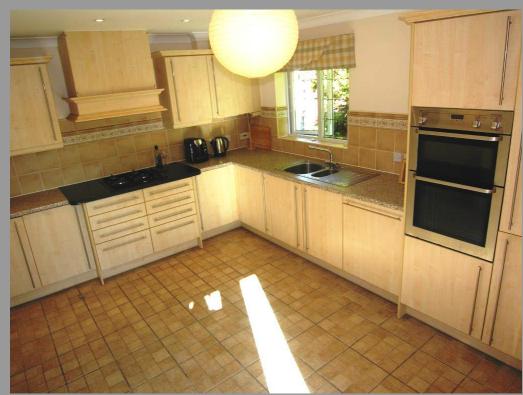

## **Key Features**

Communal Entrance Hall with
Security Camera
Spacious Reception Hall
Living Room with Dining Area
Fitted Breakfast Kitchen with Balcony
Master Bedroom with En-suite Shower
Room and Balcony
Two Further Bedrooms
Bathroom
Gas Central Heating / Double Glazing
Single Car Parking Space
Tandem Garage with Remote
Controlled Door
Communal Gardens
No Upward Chain