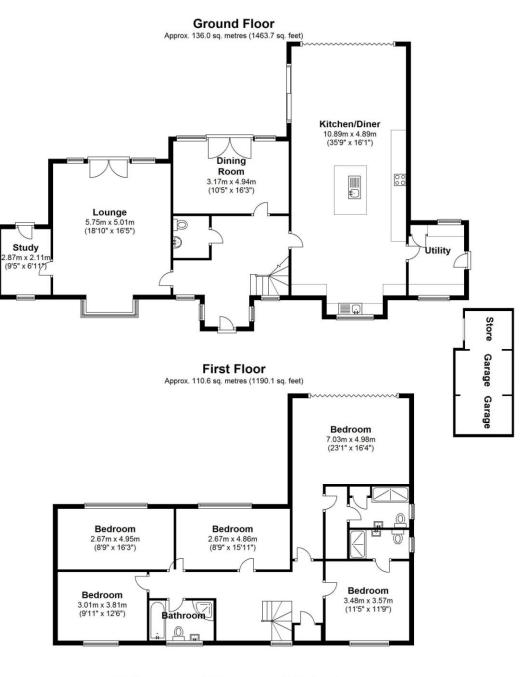

#### Key Features

Reception Hall / Guest Cloakroom Through Lounge with Log Burner Dining Room /Study Magnificent Fully Integrated Living Kitchen / Fitted Utility Five Bedrooms Two En-Suites / Family Bathroom LPG Gas Central Heating Underfloor Heating to the Whole of the **Ground Floor** Double Glazing / Private Drainage Detached Double Garage with Workshop and Remote Controlled Roller Shutter Doors Gated Driveway Parking for Multiple Vehicles Substantial Rear Garden

#### Total area: approx. 246.5 sq. metres (2653.8 sq. feet)

These particulars do not constitute part or all of an offer or contract

The measurements indicated are supplied for guidance only and as such must be considered incorrect. Potential buyers are advised to recheck the measurements before committing to any expense.