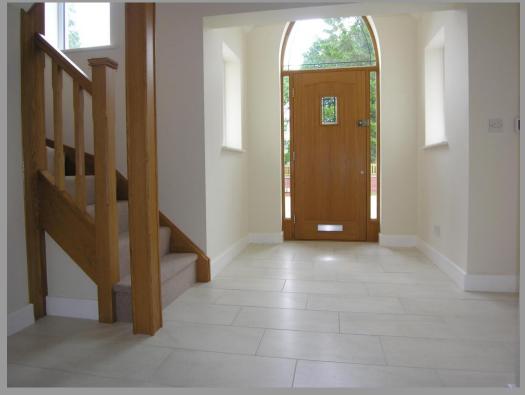

#### Key Features

Reception Hall / Guest Cloakroom Through Lounge with Log Burner Dining Room /Study Magnificent Fully Integrated Living Kitchen / Fitted Utility Five Bedrooms Two En-Suites / Family Bathroom LPG Gas Central Heating Underfloor Heating to the Whole of the **Ground Floor** Double Glazing / Private Drainage Detached Double Garage with Workshop and Remote Controlled Roller Shutter Doors Gated Driveway Parking for Multiple Vehicles Substantial Rear Garden