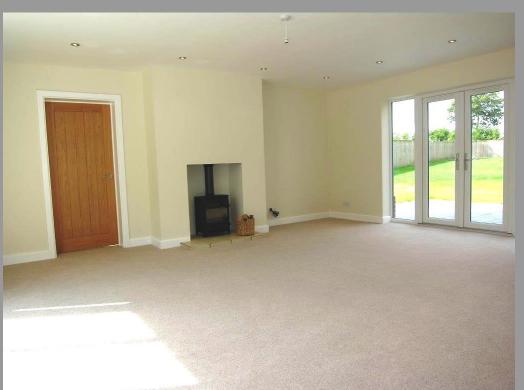

#### Key Features

Reception Hall / Guest Cloakroom Through Lounge with Log Burner Dining Room /Study Magnificent Fully Integrated Living Kitchen / Fitted Utility Five Bedrooms Two En-Suites / Family Bathroom LPG Gas Central Heating Underfloor Heating to the Whole of the **Ground Floor** Double Glazing / Private Drainage Detached Double Garage with Workshop and Remote Controlled Roller Shutter Doors Gated Driveway Parking for Multiple Vehicles Substantial Rear Garden