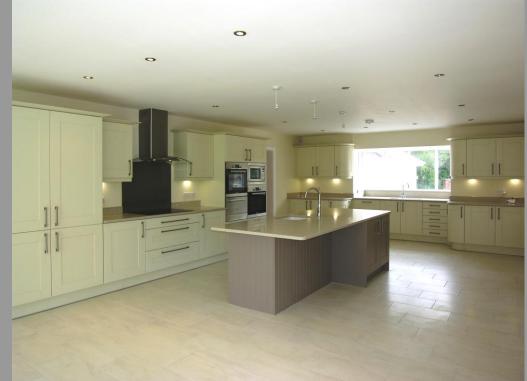

#### Key Features

Reception Hall / Guest Cloakroom Through Lounge with Log Burner Dining Room /Study Magnificent Fully Integrated Living Kitchen / Fitted Utility Five Bedrooms Two En-Suites / Family Bathroom LPG Gas Central Heating Underfloor Heating to the Whole of the **Ground Floor** Double Glazing / Private Drainage Detached Double Garage with Workshop and Remote Controlled Roller Shutter Doors Gated Driveway Parking for Multiple Vehicles Substantial Rear Garden

Silver Birches is a bespoke, newly built, five bedroomed, luxury detached family residence set on a plot of approximately 0.75 acres and enjoying a pleasant semirural situation.