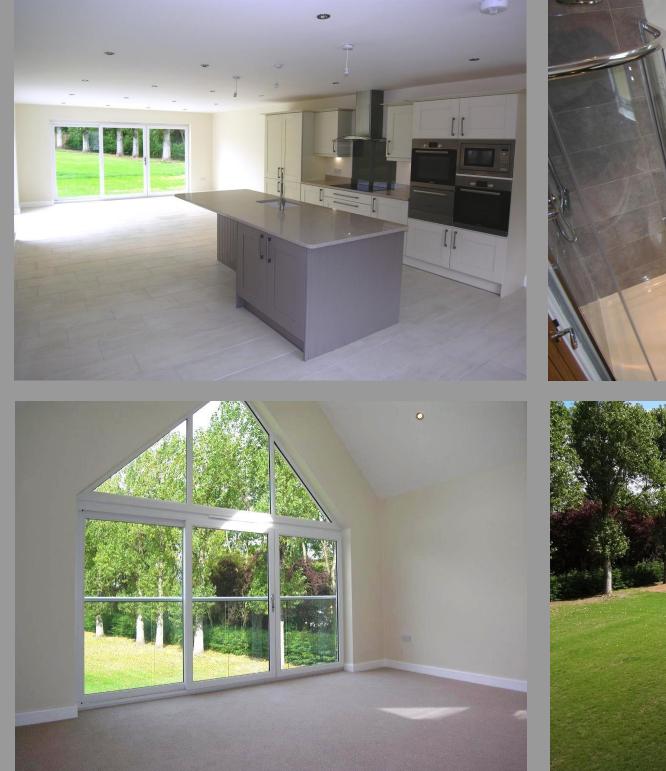

#### Key Features

Reception Hall / Guest Cloakroom Through Lounge with Log Burner Dining Room /Study Magnificent Fully Integrated Living Kitchen / Fitted Utility Five Bedrooms Two En-Suites / Family Bathroom LPG Gas Central Heating Underfloor Heating to the Whole of the **Ground Floor** Double Glazing / Private Drainage Detached Double Garage with Workshop and Remote Controlled Roller Shutter Doors Gated Driveway Parking for Multiple Vehicles Substantial Rear Garden

Silver Birches is a bespoke, newly built, five bedroomed, luxury detached family residence set on a plot of approximately 0.75 acres and enjoying a pleasant semirural situation.