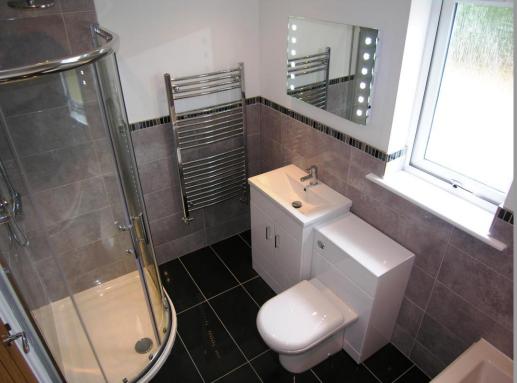

#### Key Features

Reception Hall / Guest Cloakroom Through Lounge with Log Burner Dining Room /Study Magnificent Fully Integrated Living Kitchen / Fitted Utility Five Bedrooms Two En-Suites / Family Bathroom LPG Gas Central Heating Underfloor Heating to the Whole of the **Ground Floor** Double Glazing / Private Drainage Detached Double Garage with Workshop and Remote Controlled Roller Shutter Doors Gated Driveway Parking for Multiple Vehicles Substantial Rear Garden