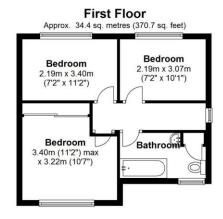

# **Key Features**

Canopy Porch Reception Hall Lounge Dining Room Extended Breakfast Kitchen Three Bedrooms Bathroom Gas Central Heating Double Glazing Garage with Utility Area Driveway Parking Large Rear Garden

#### Total area: approx. 104.0 sq. metres (1119.5 sq. feet)

These particulars do not constitute part or all of an offer or contract.

The measurements indicated are supplied for guidance only and as such must be considered incorrect. Potential buyers are advised to recheck the measurements before committing to any expense.