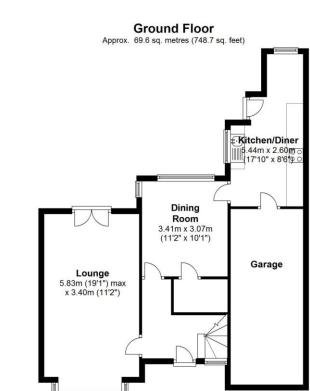

# **Key Features**

Canopy Porch Reception Hall Lounge Dining Room Extended Breakfast Kitchen Three Bedrooms Bathroom Gas Central Heating Double Glazing Garage with Utility Area Driveway Parking Large Rear Garden

#### Total area: approx. 104.0 sq. metres (1119.5 sq. feet)

These particulars do not constitute part or all of an offer or contract.

The measurements indicated are supplied for guidance only and as such must be considered incorrect. Potential buyers are advised to recheck the measurements before committing to any expense.