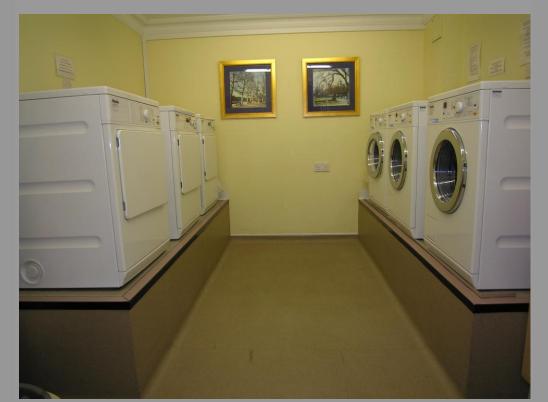

#### Key Features

Lift Access / Reception Hall Living Room with Juliette Balcony Fitted Kitchen / Double Bedroom Shower Room / Care Line Electric Heating / Double Glazing No Chain

Communal Facilities include: Residents Lounge, Guest Suite, Laundry, Gymnasium, Car Parking and Gardens