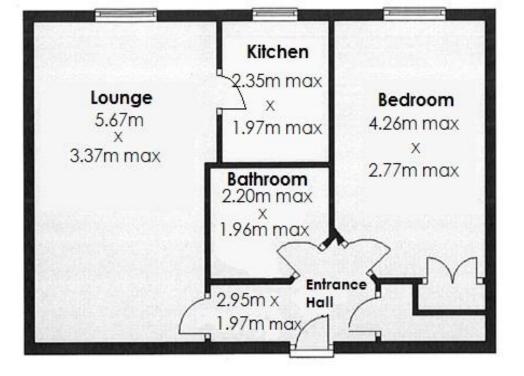

The measurements indicated are supplied for guidance only and as such must be considered incorrect.

#### Potential buyers are advised to recheck the measurements before committing to any expense.

Simon Burt The Estate Agent have not tested any apparatus, equipment, fixtures, fittings or services and it is the buyer's interests to check the working condition of any appliances.