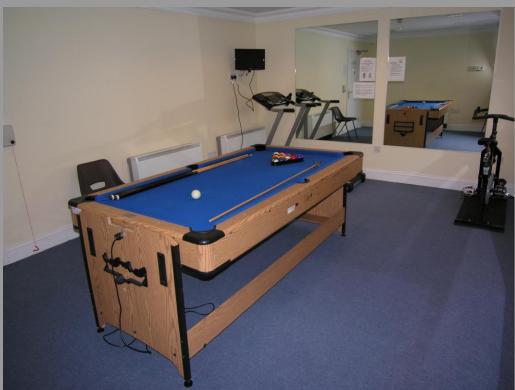

#### Key Features

Lift Access / Reception Hall Living Room with Juliette Balcony Fitted Kitchen / Double Bedroom Shower Room / Care Line Electric Heating / Double Glazing No Chain

Communal Facilities include: Residents Lounge, Guest Suite, Laundry, Gymnasium, Car Parking and Gardens