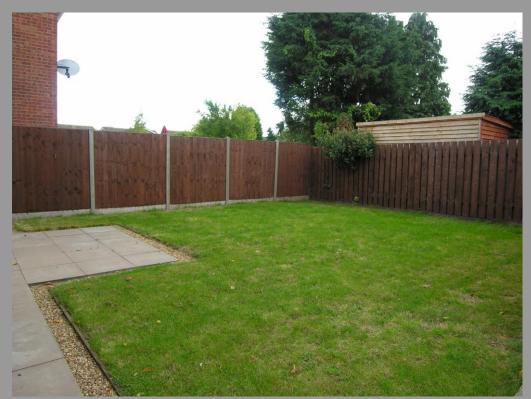

#### Key Features

Canopy Porch / Reception Hall Guest Shower Room / Lounge Dining Room / Fitted Breakfast Kitchen Three Bedrooms / En-Suite Shower Room Family Bathroom Gas Central Heating Double Glazing Detached Garage / Walled Foregarden Driveway Parking for Several Vehicles Rear Garden / No Chain

#### **Director's Comments**

An attractive, red brick, detached residence, enjoying a pleasant situation and being set behind a walled 'L' shaped driveway giving access to a detached garage. Viewing is highly recommended to appreciate the well proportioned accommodation which enjoys gas central heating and double glazing and benefits om no upward chain giving any buyer the pportunity to move in as soon as possible.