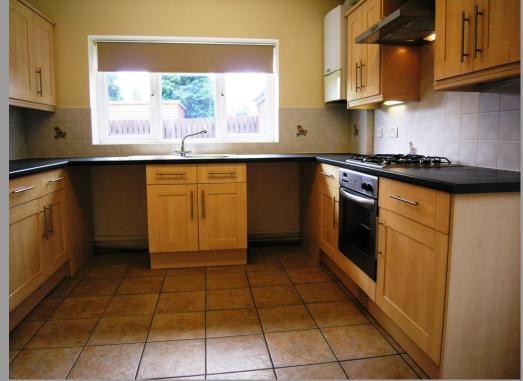

#### Key Features

Canopy Porch / Reception Hall Guest Shower Room / Lounge Dining Room / Fitted Breakfast Kitchen Three Bedrooms / En-Suite Shower Room Family Bathroom Gas Central Heating Double Glazing Detached Garage / Walled Foregarden Driveway Parking for Several Vehicles Rear Garden / No Chain

66 The Fairway is a tastefully presented, individual, well proportioned, modern detached family home, conveniently situated within this highly popular residential area.

#### **Director's Comments**

An attractive, red brick, detached residence, enjoying a pleasant situation and being set behind a walled 'L' shaped driveway giving access to a detached garage. Viewing is highly recommended to appreciate the well proportioned accommodation which enjoys gas central heating and double glazing and benefits om no upward chain giving any buyer the pportunity to move in as soon as possible.