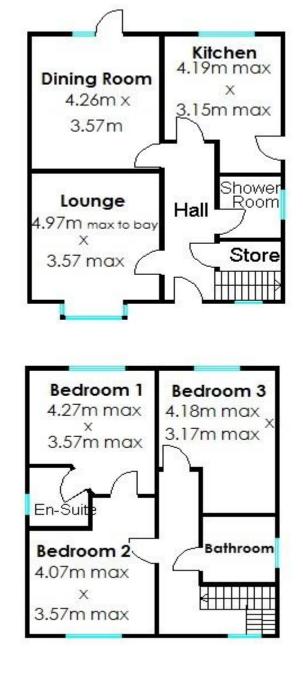

#### Key Features

Canopy Porch / Reception Hall Guest Shower Room / Lounge Dining Room / Fitted Breakfast Kitchen Three Bedrooms / En-Suite Shower Room Family Bathroom Gas Central Heating Double Glazing Detached Garage / Walled Foregarden Driveway Parking for Several Vehicles Rear Garden / No Chain