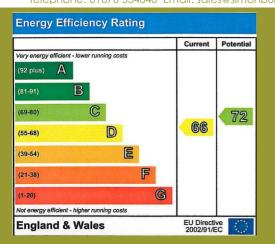

Study

(11'7" x 8'9")

3.53m x 2.67m

The measurements indicated are supplied for guidance only and as such must be considered incorrect.

Reception Hall

Cloaks

Potential buyers are advised to recheck the measurements before committing to any expense.