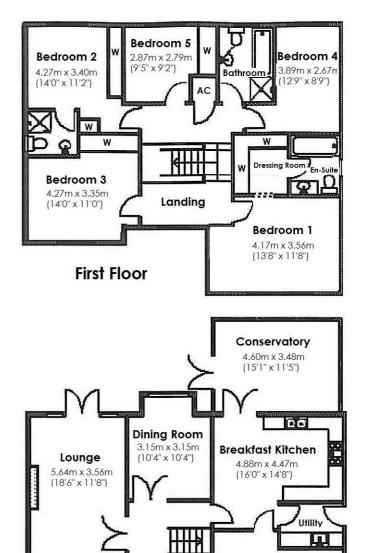

Study

(11'7" x 8'9")

3.53m x 2.67m

The measurements indicated are supplied for guidance only and as such must be considered incorrect.

Reception Hall

Cloaks

Potential buyers are advised to recheck the measurements before committing to any expense.