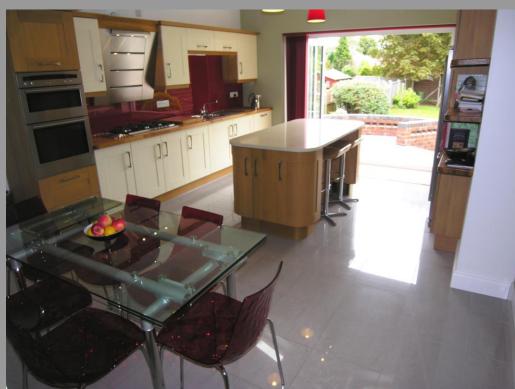

28 Bourton Road is a well presented, thoughtfully extended, traditional, four bedroomed, semi detached family home, which has been subjected to a complete refurbishment programme and offers contrasting contemporary living space with a traditional facade in this quiet highly sought after residential location.

The addition of the aluminium bi-fold doors has created a superb entertaining space that flows between inside and outside. The garden is lovely for the children to play in, with wooden climbing frame and slides.