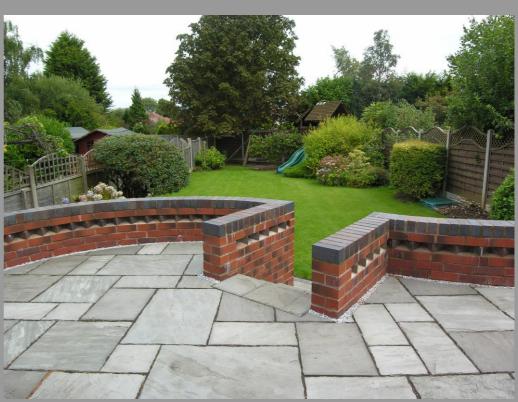

## **Key Features**

Entrance Porch / Reception Hall
Guest Cloakroom / Dining Room
Extended Lounge
Superb Extended Fitted Dining Kitchen
Utility Area / Split Level First Floor Landing
Four Bedrooms / Re-Fitted En-Suite Shower
Room / Re-Fitted Family Bathroom
Gas Central Heating with Underfloor Heating
to Reception Hall, Guest Cloakroom and
Dining Kitchen / Double Glazing / Integral
Garage / Foregarden with Driveway Parking
Delightful Established Rear Garden with
Terrace Walled Patio
No Chain

The addition of the aluminium bi-fold doors has created a superb entertaining space that flows between inside and outside. The garden is lovely for the children to play in, with wooden climbing frame and slides.