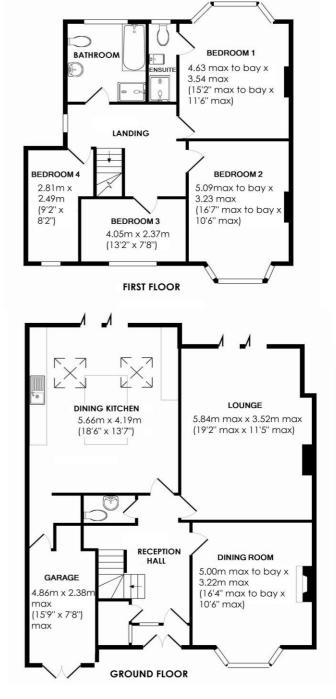

## **Key Features**

Entrance Porch / Reception Hall
Guest Cloakroom / Dining Room
Extended Lounge
Superb Extended Fitted Dining Kitchen
Utility Area / Split Level First Floor Landing
Four Bedrooms / Re-Fitted En-Suite Shower
Room / Re-Fitted Family Bathroom
Gas Central Heating with Underfloor Heating
to Reception Hall, Guest Cloakroom and
Dining Kitchen / Double Glazing / Integral
Garage / Foregarden with Driveway Parking
Delightful Established Rear Garden with
Terrace Walled Patio
No Chain