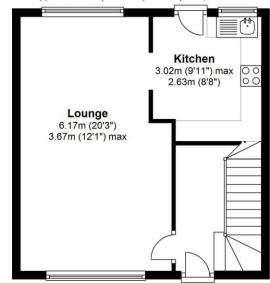

ould check this with your legal advisor before exchanging contracts.

## **Vendor's Comments**

We love our home but after 14 years it's just time to move on.

We have wonderful neighbours and feel so lucky to live on such a quiet road where everyone is so friendly, and we are in such a great location for schools and local amenities.

We are sure that the next owners will be equally as happy as we have been here

## **Local Schools**

Shirley Heath Junior School Blossomfield Infant & Nursery Schoo Kingswood School Tudor Grange Primary Academy

# **Local Authority**

Solihull Metropolitan Borough Counci

# **Viewing Arrangements**

Telephone; 0121 705 4040 Email: sales@simonburthomes.co.uk Visit; www.simonburthomes.co.uk





#### **Ground Floor**

Approx. 36.1 sq. metres (388.3 sq. feet)



### First Floor

Approx. 42.2 sq. metres (454.7 sq. feet)



Total area: approx. 78.3 sq. metres (843.0 sq. feet)

These particulars do not constitute part or all of an offer or contract.

The measurements indicated are supplied for guidance only and as such must be considered incorrect.

Potential buyers are advised to recheck the measurements before committing to any expense.

Simon Burt The Estate Agent have not tested any apparatus, equipment, fixtures, fittings or services and it is the buyer's interests to check the working condition of any appliances.

Simon Burt The Estate Agent has not sought to verify the legal title of the property and the buyers must obtain verification from their solicitor.