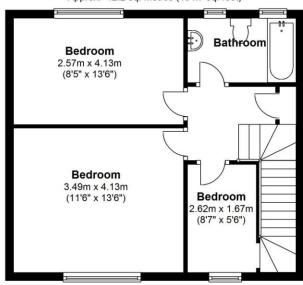

### First Floor

Approx. 42.2 sq. metres (454.7 sq. feet)

Total area: approx. 78.3 sq. metres (843.0 sq. feet)

These particulars do not constitute part or all of an offer or contract.

The measurements indicated are supplied for guidance only and as such must be considered incorrect.