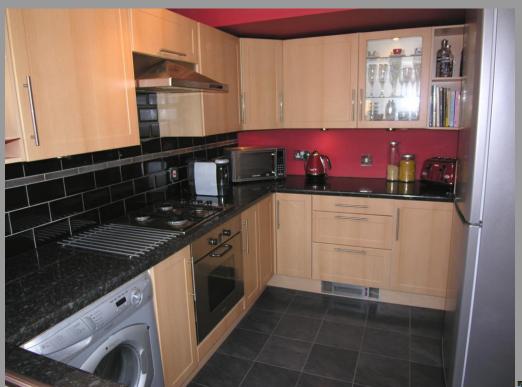

# **Key Features**

Canopy Porch
Reception Hall
Through Lounge
Re-Fitted Kitchen
Three Bedrooms
Bathroom
Gas Central Heating
Double Glazing
Delightful Rear Garden
Driveway Parking for Two Vehicles

31 Blenheim Road is a much improved, tastefully presented, traditional, three bedroom, town house residence, situated in this popular and highly regarded residential area.