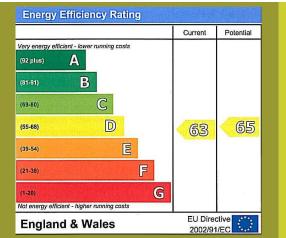

#### Current Potential Very environmentally friendly - lower CO2 emissions A (92 plus) B (81-91) (69-80) D 65 (55-68) 63 E (39-54) F G Not environmentally friendly - higher CO2 emissions EU Directive $\bigcirc$ **England & Wales** 2002/91/EC