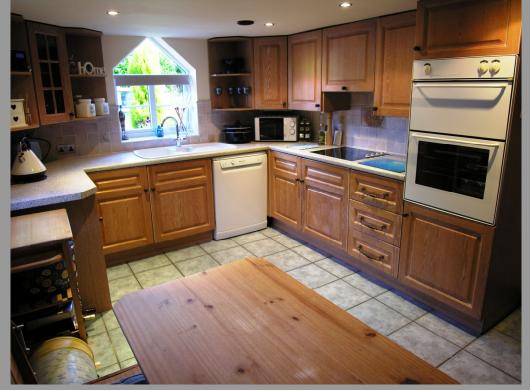

#### **Key Features**

Reception Hall / Utility Area / Guest Cloakroom / Charming Lounge Fitted Breakfast Kitchen Dining Conservatory Two Double Bedrooms Luxury Re-Fitted Bathroom Gas Central Heating / Double Glazing Gated Driveway Cottage Garden / Open Garage No Chain

The Cottage is a delightful detached character residence situated in the heart of the Warwickshire countryside with easy access to Berkswell village centre and Balsall Common.