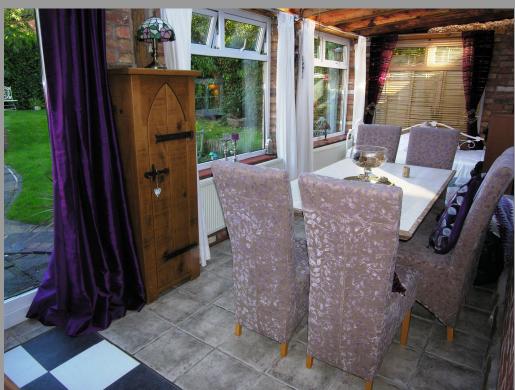

#### **Key Features**

Reception Hall / Utility Area / Guest Cloakroom / Charming Lounge Fitted Breakfast Kitchen Dining Conservatory Two Double Bedrooms Luxury Re-Fitted Bathroom Gas Central Heating / Double Glazing Gated Driveway Cottage Garden / Open Garage No Chain

The Cottage is a delightful detached character residence situated in the heart of the Warwickshire countryside with easy access to Berkswell village centre and Balsall Common.