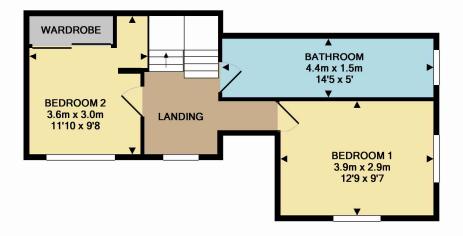

GROUND FLOOR APPROX. FLOOR AREA 50.9 SQ.M. (548 SQ.FT.)

1ST FLOOR APPROX. FLOOR AREA 40.5 SQ.M. (436 SQ.FT.) TOTAL APPROX. FLOOR AREA 91.5 SQ.M. (985 SQ.FT.)

Illustrative purposes only. Not to Scale. Measurements are approximate. Floor plan drawn by G8 ENERGY Tel: 07849 662203 Made with Metropix ©2013