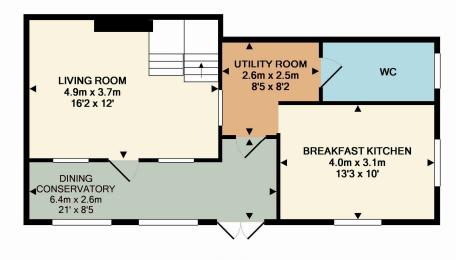

GROUND FLOOR APPROX. FLOOR AREA 50.9 SQ.M. (548 SQ.FT.)

1ST FLOOR APPROX. FLOOR AREA 40.5 SQ.M. (436 SQ.FT.) TOTAL APPROX. FLOOR AREA 91.5 SQ.M. (985 SQ.FT.)

Illustrative purposes only. Not to Scale. Measurements are approximate. Floor plan drawn by G8 ENERGY Tel: 07849 662203 Made with Metropix ©2013