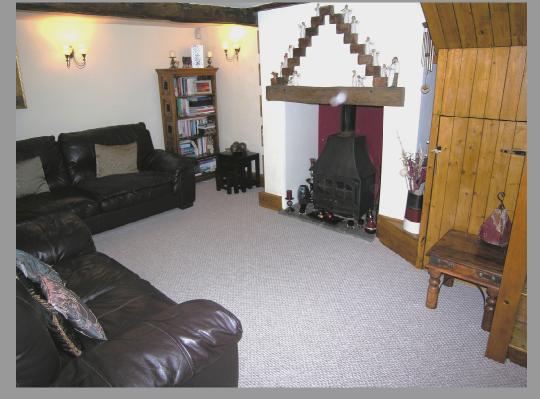

#### **Key Features**

Reception Hall / Utility Area / Guest Cloakroom / Charming Lounge Fitted Breakfast Kitchen Dining Conservatory Two Double Bedrooms Luxury Re-Fitted Bathroom Gas Central Heating / Double Glazing Gated Driveway Cottage Garden / Open Garage No Chain

The Cottage is a delightful detached character residence situated in the heart of the Warwickshire countryside with easy access to Berkswell village centre and Balsall Common.