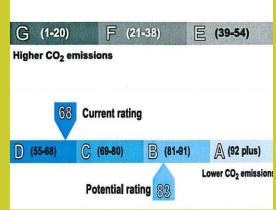

#### First Floor

Approx. 46.7 sq. metres (502.4 sq. feet)

Total area: approx. 122.8 sq. metres (1321.3 sq. feet)

These particulars do not constitute part or all of an offer or contract

The measurements indicated are supplied for guidance only and as such must be considered incorrect.