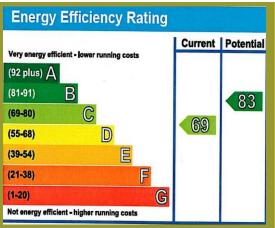

#### First Floor

Approx. 46.7 sq. metres (502.4 sq. feet)

Total area: approx. 122.8 sq. metres (1321.3 sq. feet)

These particulars do not constitute part or all of an offer or contract

The measurements indicated are supplied for guidance only and as such must be considered incorrect.