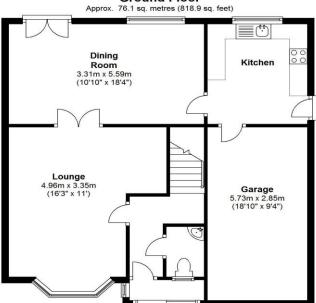

#### **Ground Floor**

#### First Floor

Approx. 46.7 sq. metres (502.4 sq. feet)

Total area: approx. 122.8 sq. metres (1321.3 sq. feet)

These particulars do not constitute part or all of an offer or contract

The measurements indicated are supplied for guidance only and as such must be considered incorrect.