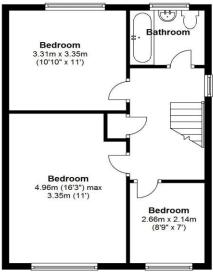

#### First Floor

Approx. 46.7 sq. metres (502.4 sq. feet)

Total area: approx. 122.8 sq. metres (1321.3 sq. feet)

These particulars do not constitute part or all of an offer or contract

The measurements indicated are supplied for guidance only and as such must be considered incorrect.