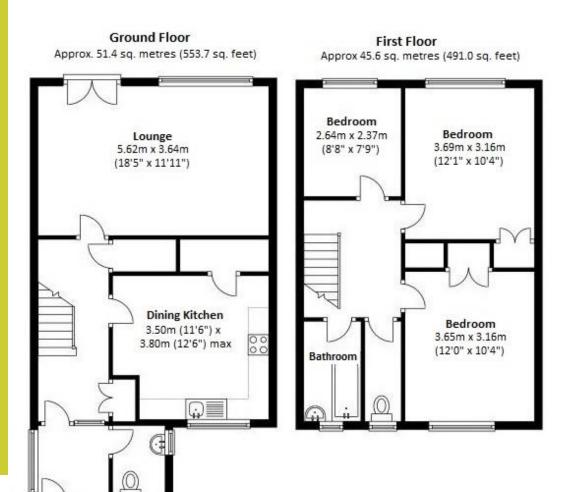

#### **Key Features**

Entrance Porch Reception Hall Guest Cloakroom Lounge Fitted Dining Kitchen Three Bedrooms Family Bathroom Separate WC Gas Central Heating Double Glazing Garage En-Bloc Rear Garden

#### Total Area: approx 97.0 sq. metres (1044.6 sq. feet)

These particulars do not constitute part or all of an offer or contract.

The measurements indicated are supplied for guidance only and as such must be considered incorrect. Potential buyers are advised to recheck the measurements before committing to any expense.