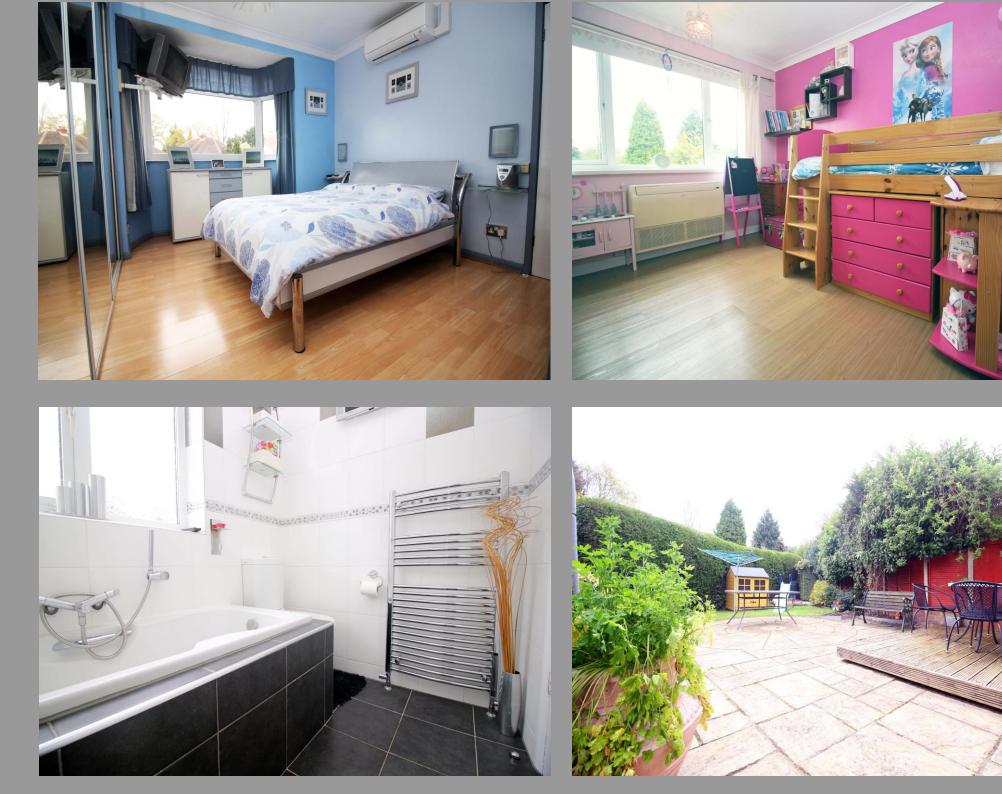

### Key Features

Entrance Porch / Reception Hall Through Lounge with Feature Remote Controlled Gas Fire Re-Fitted Kitchen First Floor Landing giving access to the Fully Boarded Loft Space Three Bedrooms Re-Fitted Bathroom with a Separate Shower Gas Central Heating / Double Glazing Cavity Wall Insulation Air Conditioning to the Through Lounge and Two Bedrooms Established Rear Garden with Decked Patio Area Remote Controlled Mood Lighting and Remote Controlled Sun/Rain Canopy

68 Valley Road is a tastefully presented, much improved, traditional, three bedroomed, semi detached family home, occupying an excellent corner plot with inand-out driveway parking in this highly popular residential area.

We have enjoyed many family parties in the garden, relaxing on the decking with the bonus of a remote control canopy for the odd shower or shade. During winter, we have benefited from the underfloor heating in the bathroom for those chilly mornings and our all-time favourite feature of our remote control gas fire. We wish we could take it with us, unfortunately not, so it leaves the new owners to enjoy it just as much as we have.

The in/out driveway provides more than enough parking, especially for visitors and ensures no issues of who leaves for work first

We will be so sad to leave our family home and wish we could just pick it up and take it with us on our new venture. No such luck! We are certain that the new owners will enjoy it as much as we have and build many memories here.