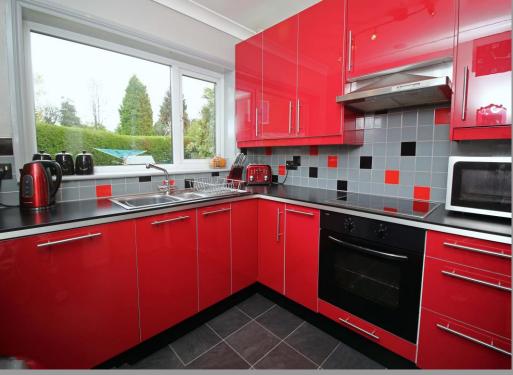

### Key Features

Entrance Porch / Reception Hall Through Lounge with Feature Remote Controlled Gas Fire Re-Fitted Kitchen First Floor Landing giving access to the Fully Boarded Loft Space Three Bedrooms Re-Fitted Bathroom with a Separate Shower Gas Central Heating / Double Glazing Cavity Wall Insulation Air Conditioning to the Through Lounge and Two Bedrooms Established Rear Garden with Decked Patio Area Remote Controlled Mood Lighting and Remote Controlled Sun/Rain Canopy