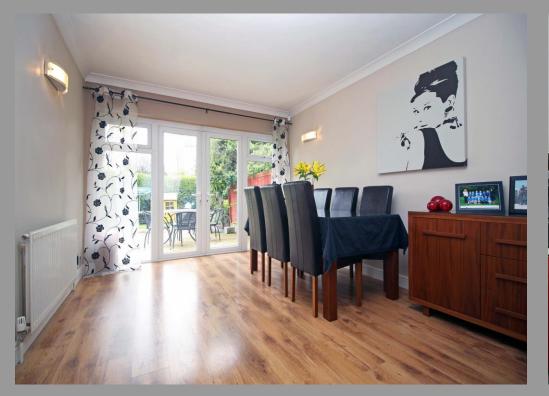

### Key Features

Entrance Porch / Reception Hall Through Lounge with Feature Remote Controlled Gas Fire Re-Fitted Kitchen First Floor Landing giving access to the Fully Boarded Loft Space Three Bedrooms Re-Fitted Bathroom with a Separate Shower Gas Central Heating / Double Glazing Cavity Wall Insulation Air Conditioning to the Through Lounge and Two Bedrooms Established Rear Garden with Decked Patio Area Remote Controlled Mood Lighting and Remote Controlled Sun/Rain Canopy