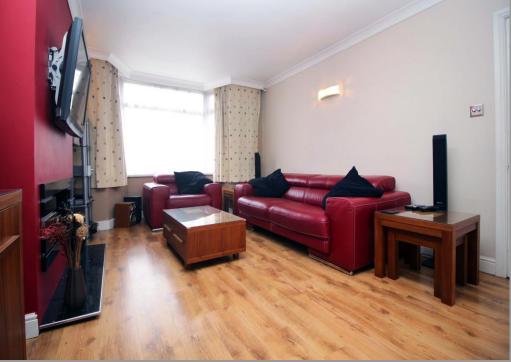

### Key Features

Entrance Porch / Reception Hall Through Lounge with Feature Remote Controlled Gas Fire Re-Fitted Kitchen First Floor Landing giving access to the Fully Boarded Loft Space Three Bedrooms Re-Fitted Bathroom with a Separate Shower Gas Central Heating / Double Glazing Cavity Wall Insulation Air Conditioning to the Through Lounge and Two Bedrooms Established Rear Garden with Decked Patio Area Remote Controlled Mood Lighting and Remote Controlled Sun/Rain Canopy