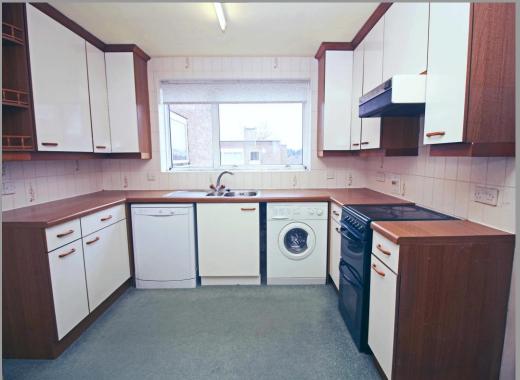

## **Key Features**

Third Floor Apartment Communal Entrance Hall with Security Intercom and Lift Access Living Room / Inner Hallway /Kitchen Two Bedrooms Bathroom / Separate WC Electric Storage Heating Double Glazing / Balcony Garage En-Bloc Views over Well Maintained Communal Gardens Long Lease