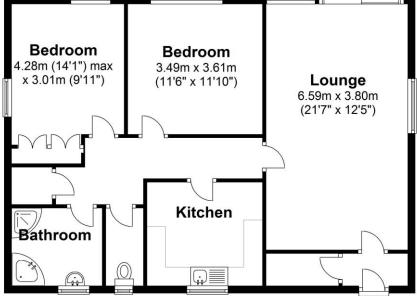

#### **Ground Floor**

Approx. 80.2 sq. metres (862.9 sq. feet)

Total area: approx. 80.2 sq. metres (862.9 sq. feet)

These particulars do not constitute part or all of an offer or contract.

The measurements indicated are supplied for guidance only and as such must be considered incorrect.