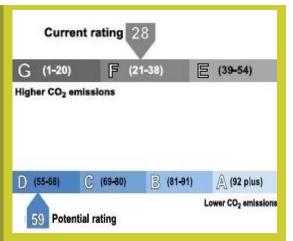

#### Tenure

We have been advised that the property is LEASEHOLD having 999 years unexpired from 25th December 1971. No Ground Rent is applicable and there is a Service Charge of £1,700 per annum paid half yearly. However, you should check this with your legal advisor before exchanging