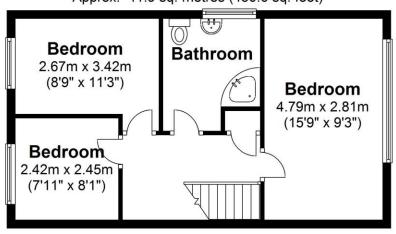

## **Ground Floor**

Approx. 42.2 sq. metres (454.1 sq. feet)

**First Floor** Approx. 41.9 sg. metres (450.6 sg. feet)

## Total area: approx. 84.1 sq. metres (904.7 sq. feet)

These particulars do not constitute part or all of an offer or contract.

The measurements indicated are supplied for guidance only and as such must be considered incorrect. Potential buyers are advised to recheck the measurements before committing to any expense.