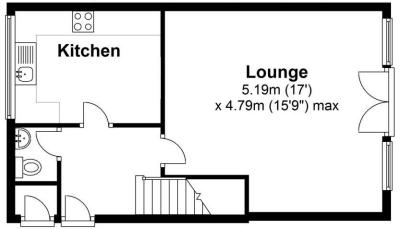

## **Ground Floor**

Approx. 42.2 sq. metres (454.1 sq. feet)

**First Floor** Approx. 41.9 sg. metres (450.6 sg. feet)

## Total area: approx. 84.1 sq. metres (904.7 sq. feet)

These particulars do not constitute part or all of an offer or contract.

The measurements indicated are supplied for guidance only and as such must be considered incorrect. Potential buyers are advised to recheck the measurements before committing to any expense.