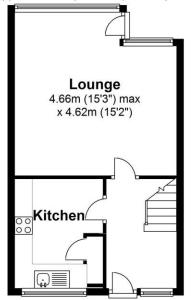

#### **Ground Floor**

Approx. 34.7 sq. metres (374.0 sq. feet)

### Total area: approx. 70.7 sq. metres (760.6 sq. feet)

These particulars do not constitute part or all of an offer or contract.

The measurements indicated are supplied for guidance only and as such must be considered incorrect.