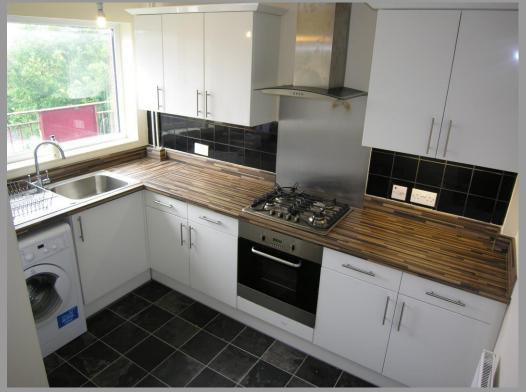

## Key Features

Two-Storey Duplex Apartment
Communal Entrance Hall with Security
Intercom / Reception Hall
Living Room with Balcony
Re-Fitted Kitchen
Three Bedrooms / Bathroom
Gas Central Heating / Double Glazing
Communal Gardens / Garage En-Bloc
No Chain

61 Windrush Close is a first floor, twostorey, three bedroomed, duplex apartment, conveniently situated in a popular residential area close to local shops and schools.