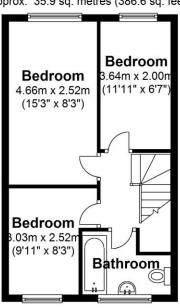

#### **First Floor**

Approx. 35.9 sq. metres (386.6 sq. feet)

### Total area: approx. 70.7 sq. metres (760.6 sq. feet)

These particulars do not constitute part or all of an offer or contract.

The measurements indicated are supplied for guidance only and as such must be considered incorrect.