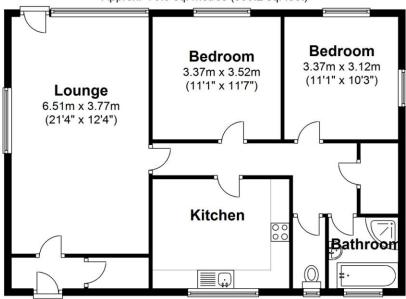

### **Ground Floor**

Approx. 79.0 sq. metres (850.2 sq. feet)

Total area: approx. 79.0 sq. metres (850.2 sq. feet)

These particulars do not constitute part or all of an offer or contract.

The measurements indicated are supplied for guidance only and as such must be considered incorrect.