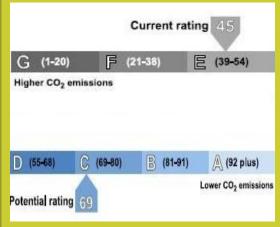

#### Tenure

We have been advised that the property is LEASEHOLD. The service charge which includes the ground rent is £1700 per annum, paid half yearly. However, you should check this with your legal advisor before exchanging contracts.