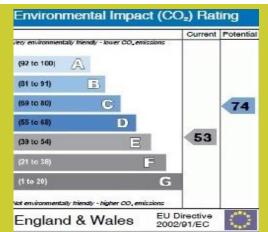

### Total area: approx. 69.3 sq. metres (746.0 sq. feet)

These particulars do not constitute part or all of an offer or contract.

The measurements indicated are supplied for guidance only and as such must be considered incorrect.