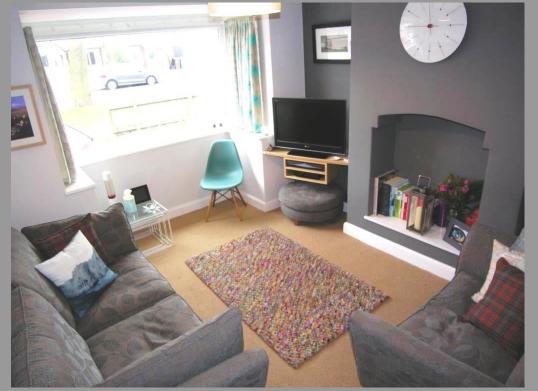

# **Key Features**

Canopy Porch Reception Hall Living Room Fitted Dining Kitchen Three Bedrooms Gas Central Heatina Double Glazina Driveway Parkina Substantial Rear Garden

96 Damson Lane is an attractive. traditional, three bedroomed, semi detached residence, conveniently situated in this popular residential area and enjoying views to the rear over open parkland.