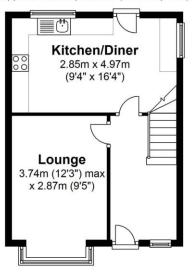

#### **Ground Floor**

Approx. 34.2 sq. metres (368.6 sq. feet)

## First Floor

Approx. 35.1 sq. metres (377.5 sq. feet)

### Total area: approx. 69.3 sq. metres (746.0 sq. feet)

These particulars do not constitute part or all of an offer or contract.

The measurements indicated are supplied for guidance only and as such must be considered incorrect.