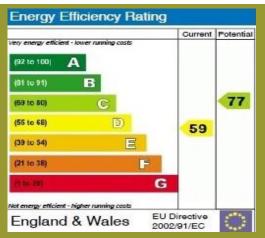

### Total area: approx. 69.3 sq. metres (746.0 sq. feet)

These particulars do not constitute part or all of an offer or contract.

The measurements indicated are supplied for guidance only and as such must be considered incorrect.