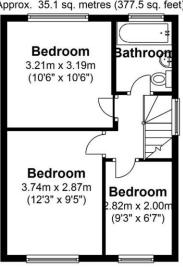

## First Floor

Approx. 35.1 sq. metres (377.5 sq. feet)

### Total area: approx. 69.3 sq. metres (746.0 sq. feet)

These particulars do not constitute part or all of an offer or contract.

The measurements indicated are supplied for guidance only and as such must be considered incorrect.