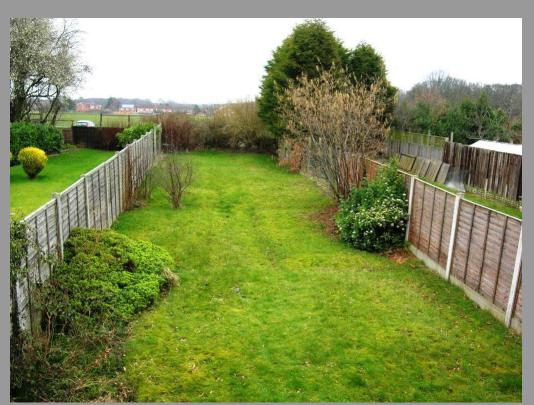

# **Key Features**

Canopy Porch Reception Hall Living Room Fitted Dining Kitchen Three Bedrooms Gas Central Heatina Double Glazina Driveway Parkina Substantial Rear Garden

96 Damson Lane is an attractive. traditional, three bedroomed, semi detached residence, conveniently situated in this popular residential area and enjoying views to the rear over open parkland.