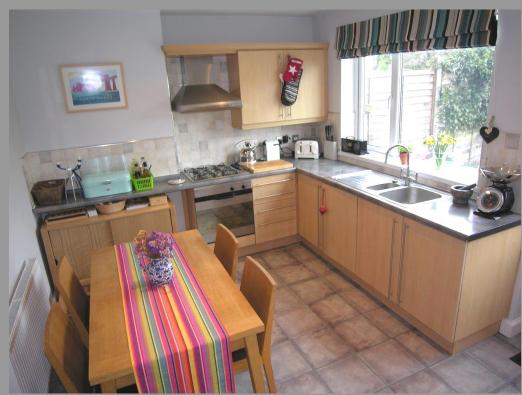

# **Key Features**

Canopy Porch Reception Hall Living Room Fitted Dining Kitchen Three Bedrooms Gas Central Heatina Double Glazina Driveway Parkina Substantial Rear Garden

96 Damson Lane is an attractive. traditional, three bedroomed, semi detached residence, conveniently situated in this popular residential area and enjoying views to the rear over open parkland.