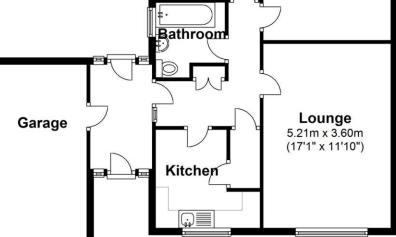

# Bedroom Bedroom 2.97m x 2.95m 4.13m x 3.60m (9'9" x 9'8") 13'7" x 11'10") Bathroom 5.50m

#### Total area: approx. 81.5 sq. metres (877.1 sq. feet)

These particulars do not constitute part or all of an offer or contract.

The measurements indicated are supplied for guidance only and as such must be considered incorrect. Potential buyers are advised to recheck the measurements before committing to any expense.