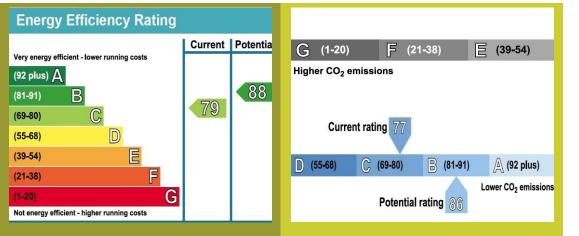

### Total area: approx. 123.4 sq. metres (1328.8 sq. feet)

These particulars do not constitute part or all of an offer or contract.

The measurements indicated are supplied for guidance only and as such must be considered incorrect. Potential buyers are advised to recheck the measurements before committing to any expense.