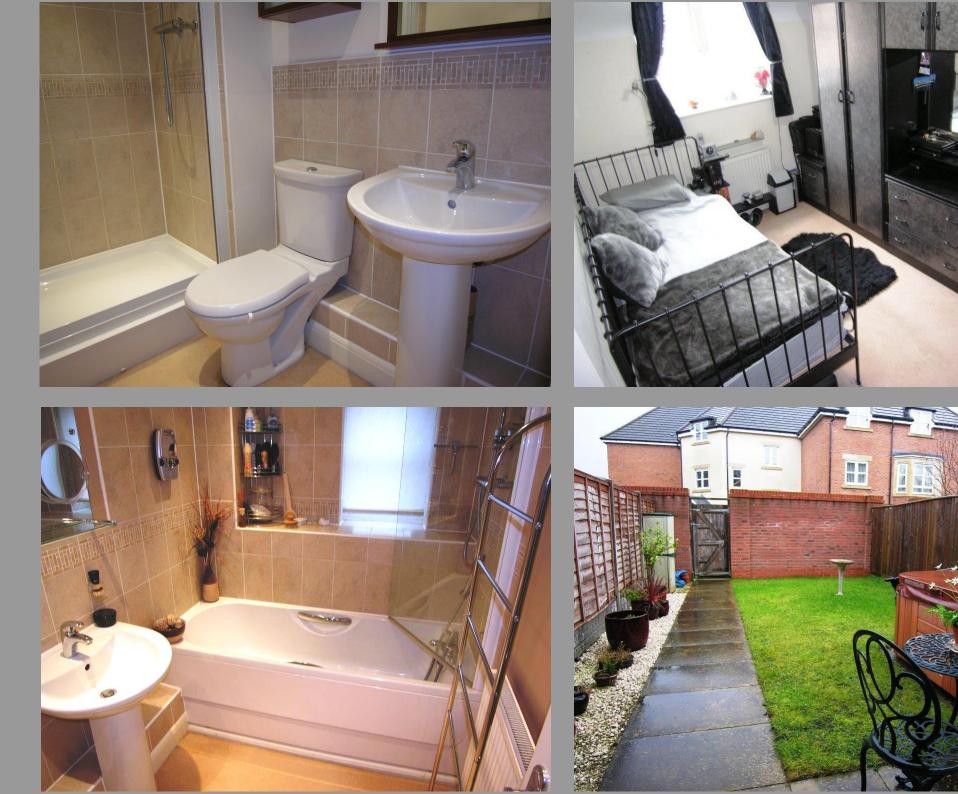

## **Key Features**

Three-Storey Accommodation Reception Hall / Guest Cloakroom Fitted Breakfast Kitchen Full-Width Lounge on the First Floor Dining Room on the Ground Floor Four Bedrooms En-Suite Shower Room Family Bathroom Gas Central Heating / Double Glazing Two Numbered Parking Spaces Adjacent to the Property Foregarden / Rear Garden