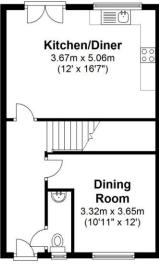

Accommodation Reception Hall / Guest Cloakroom Fitted Breakfast Kitchen Full-Width Lounge on the First Floor Dining Room on the Ground Floor Four Bedrooms En-Suite Shower Room Family Bathroom Gas Central Heating / Double Glazing Two Numbered Parking Spaces Adjacent to the Property Foregarden / Rear Garden

65 Middlewood Close is an attractive, modern, four bedroomed, three-storev, family town house residence, occupying a delightful end of cul-de-sac location in this conveniently situated residential development.

We have been advised that the property is FREEHOLD. However, you should check this with your legal advisor before exchanging contracts.

# **Viewing Arrangements**

Telephone: 0121 705 4040 Email: sales@simonburthomes.co.uk Visit: www.simonburthomes.co.uk



# Vendor's Comments



### **First Floor** Approx. 41.5 sq. metres (446.8 sq. feet)



### Second Floor Approx. 40.4 sq. metres (435.1 sq. feet)



### Total area: approx. 123.4 sq. metres (1328.8 sq. feet)

These particulars do not constitute part or all of an offer or contract.

The measurements indicated are supplied for guidance only and as such must be considered incorrect. Potential buyers are advised to recheck the measurements before committing to any expense.

Simon Burt The Estate Agent have not tested any apparatus, equipment, fixtures, fittings or services and it is the buyer's interests to check the working condition of any appliances.

Simon Burt The Estate Agent has not sought to verify the legal title of the property and the buyers must obtain verification from their solicitor.

### Ground Floo