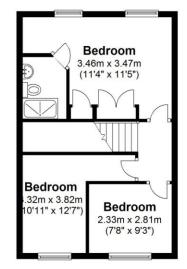

the Ground Floor Four Bedrooms En-Suite Shower Room Family Bathroom Gas Central Heating / Double Glazing Two Numbered Parking Spaces Adjacent to the Property Foregarden / Rear Garden

65 Middlewood Close is an attractive, modern, four bedroomed, three-storev, family town house residence, occupying a delightful end of cul-de-sac location in this conveniently situated residential development.

We have been advised that the property is FREEHOLD. However, you should check this with your legal advisor before exchanging contracts.

# **Viewing Arrangements**

Telephone: 0121 705 4040 Email: sales@simonburthomes.co.uk Visit: www.simonburthomes.co.uk



# Vendor's Comments



### **First Floor** Approx. 41.5 sq. metres (446.8 sq. feet)



### Second Floor Approx. 40.4 sq. metres (435.1 sq. feet)



### Total area: approx. 123.4 sq. metres (1328.8 sq. feet)

These particulars do not constitute part or all of an offer or contract.

The measurements indicated are supplied for guidance only and as such must be considered incorrect. Potential buyers are advised to recheck the measurements before committing to any expense.

Simon Burt The Estate Agent have not tested any apparatus, equipment, fixtures, fittings or services and it is the buyer's interests to check the working condition of any appliances.

Simon Burt The Estate Agent has not sought to verify the legal title of the property and the buyers must obtain verification from their solicitor.

### Ground Floor

Approx. 41.5 sq. metres (446.8 sq. feet)