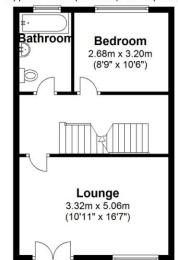

Kitchen Full-Width Lounge on the First Floor Dining Room on the Ground Floor Four Bedrooms En-Suite Shower Room Family Bathroom Gas Central Heating / Double Glazing Two Numbered Parking Spaces Adjacent to the Property Foregarden / Rear Garden

65 Middlewood Close is an attractive, modern, four bedroomed, three-storev, family town house residence, occupying a delightful end of cul-de-sac location in this conveniently situated residential development.

We have been advised that the property is FREEHOLD. However, you should check this with your legal advisor before exchanging contracts.

# **Viewing Arrangements**

Telephone: 0121 705 4040 Email: sales@simonburthomes.co.uk Visit: www.simonburthomes.co.uk



# Vendor's Comments



### **First Floor** Approx. 41.5 sq. metres (446.8 sq. feet)



### Second Floor Approx. 40.4 sq. metres (435.1 sq. feet)



### Total area: approx. 123.4 sq. metres (1328.8 sq. feet)

These particulars do not constitute part or all of an offer or contract.

The measurements indicated are supplied for guidance only and as such must be considered incorrect. Potential buyers are advised to recheck the measurements before committing to any expense.

Simon Burt The Estate Agent have not tested any apparatus, equipment, fixtures, fittings or services and it is the buyer's interests to check the working condition of any appliances.

Simon Burt The Estate Agent has not sought to verify the legal title of the property and the buyers must obtain verification from their solicitor.

### Ground Floor

Approx. 41.5 sq. metres (446.8 sq. feet)