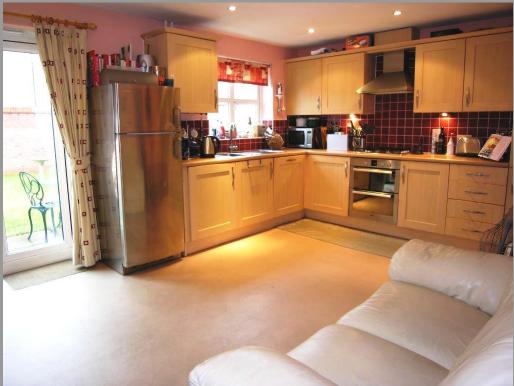

## **Key Features**

Three-Storey Accommodation Reception Hall / Guest Cloakroom Fitted Breakfast Kitchen Full-Width Lounge on the First Floor Dining Room on the Ground Floor Four Bedrooms En-Suite Shower Room Family Bathroom Gas Central Heating / Double Glazing Two Numbered Parking Spaces Adjacent to the Property Foregarden / Rear Garden