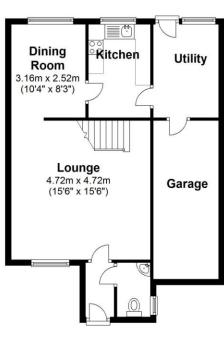

#### Ground Floor Approx. 61.8 sq. metres (665.7 sq. feet)

First Floor Approx. 37.6 sq. metres (405.2 sq. feet)

Total area: approx. 99.5 sq. metres (1071.0 sq. feet)

These particulars do not constitute part or all of an offer or contract.