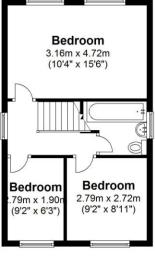

#### Ground Floor Approx. 61.8 sq. metres (665.7 sq. feet)

First Floor Approx. 37.6 sq. metres (405.2 sq. feet)

Total area: approx. 99.5 sq. metres (1071.0 sq. feet)

These particulars do not constitute part or all of an offer or contract.