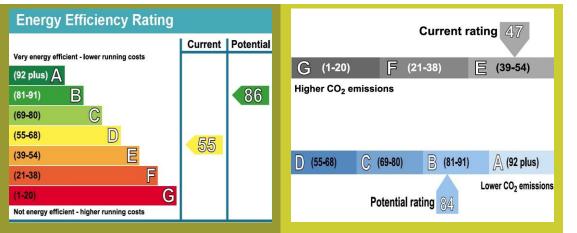

#### Ground Floor Approx. 61.8 sq. metres (665.7 sq. feet)

First Floor Approx. 37.6 sq. metres (405.2 sq. feet)

Total area: approx. 99.5 sq. metres (1071.0 sq. feet)

These particulars do not constitute part or all of an offer or contract.