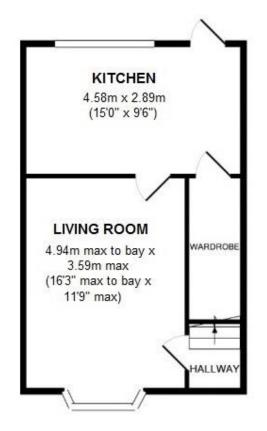

## **Viewing Arrangements**

Telephone: 0121 705 4040 Email: sales@simonburthomes.co.uk Visit: www.simonburthomes.co.uk

GROUND FLOOR APPROX. FLOOR AREA 401 SQ.FT. (37.3 SQ.M.) FIRST FLOOR APPROX. FLOOR AREA 396 SQ.FT. (36.7 SQ.M.)

TOTAL APPROX. FLOOR AREA 797 SQ.FT. (74.0 SQ.M.)

These particulars do not constitute part or all of an offer or contract.

The measurements indicated are supplied for guidance only and as such must be considered incorrect.