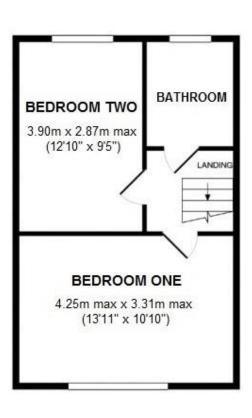

## **Viewing Arrangements**

Telephone: 0121 705 4040 Email: sales@simonburthomes.co.uk Visit: www.simonburthomes.co.uk

GROUND FLOOR APPROX. FLOOR AREA 401 SQ.FT. (37.3 SQ.M.) FIRST FLOOR APPROX. FLOOR AREA 396 SQ.FT. (36.7 SQ.M.)

TOTAL APPROX. FLOOR AREA 797 SQ.FT. (74.0 SQ.M.)

These particulars do not constitute part or all of an offer or contract.

The measurements indicated are supplied for guidance only and as such must be considered incorrect.