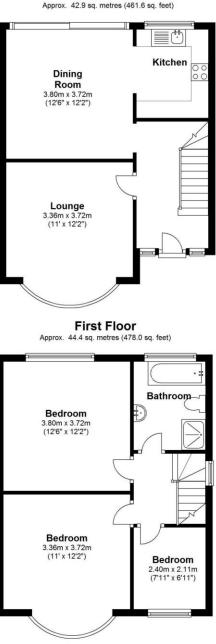

## Ground Floor

Total area: approx. 87.3 sq. metres (939.6 sq. feet)

These particulars do not constitute part or all of an offer or contract.

The measurements indicated are supplied for guidance only and as such must be considered incorrect. Potential buyers are advised to recheck the measurements before committing to any expense.