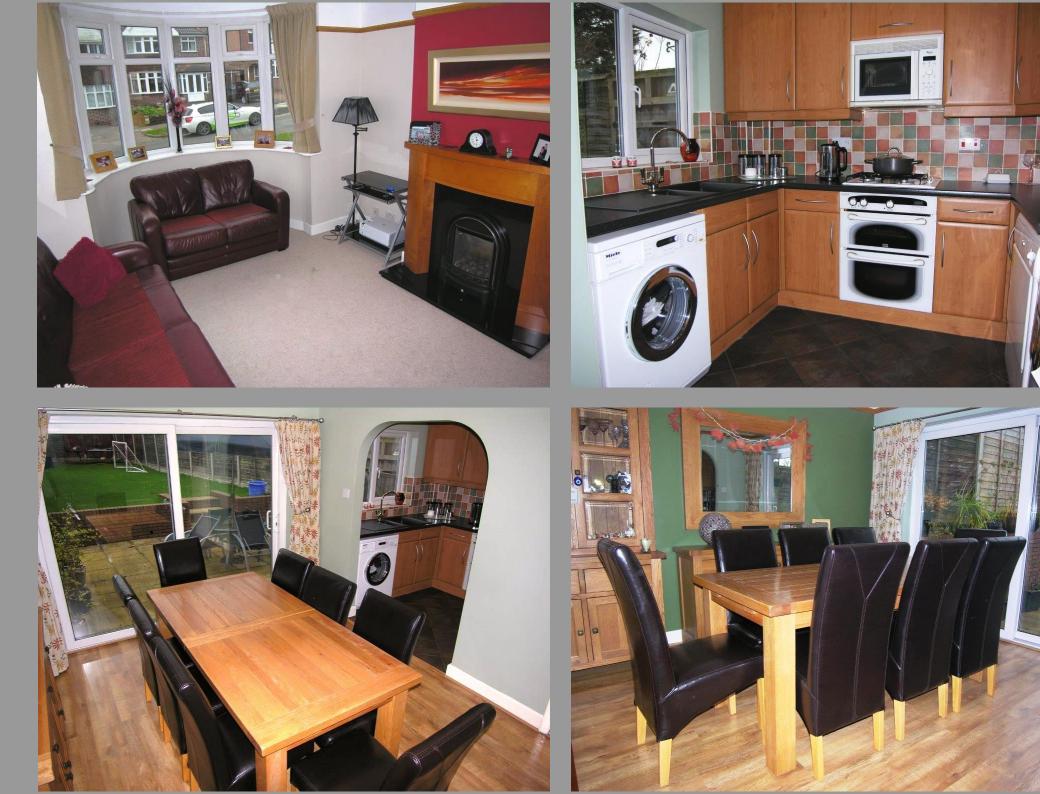

### **Key Features**

Entrance Porch Reception Hall Lounge Dining Room with Kitchen Leading Off Three Bedrooms Bathroom Gas Central Heating Double Glazing Foregarden with Driveway Parking Rear Garden No Chain

### Vendor's Comments

This has been a super home for us over the last 14 years during which time we have raised our three children and enjoyed many special times. We particularly enjoy the fact that the kitchen runs off the dining room and creates an ideal area for entertaining and the large garden has been a godsend especially with three growing thildren. We hope that the new owners will be as happy as we have been over the years.