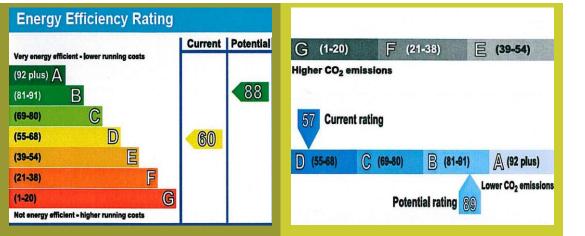

'8") max 3.31m (10'11")

Total area: approx. 81.1 sq. metres (873.0 sq. feet)

These particulars do not constitute part or all of an offer or contract.

The measurements indicated are supplied for guidance only and as such must be considered incorrect. Potential buyers are advised to recheck the measurements before committing to any expense.

Simon Burt The Estate Agent have not tested any apparatus, equipment, fixtures, fittings or services and it is the buyer's interests to check the working condition of any appliances.

Simon Burt The Estate Agent has not sought to verify the legal title of the property and the buyers must obtain verification from their solicitor.

#### **Viewing Arrangements**

Telephone: 0121 705 4040 Email: sales@simonburthomes.co.uk Visit: www.simonburthomes.co.uk