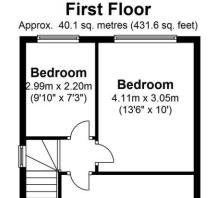

# Ground Floor Approx. 41.0 sq. metres (441.4 sq. feet) Kitchen 2.99m x 3.45m (9'10" x 11'4") Lounge 4.44m x 4.18m

(14'7" x 13'8")

En-suite

Bedroom

4.18m (13'8") max 3.31m (10'11")

Total area: approx. 81.1 sq. metres (873.0 sq. feet)