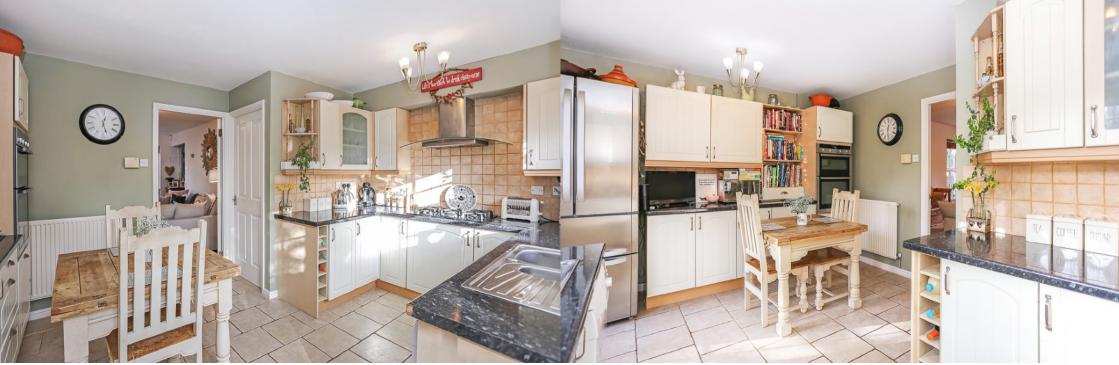

# **Key Features**

4 bedroom, 3 storey end townhouse Entrance porch Reception hall Lobby

Guest cloakroom

Lounge

Fitted dining kitchen

First & second floor landings

Boarded loft space

4 bedrooms (one currently utilised as a lounge)