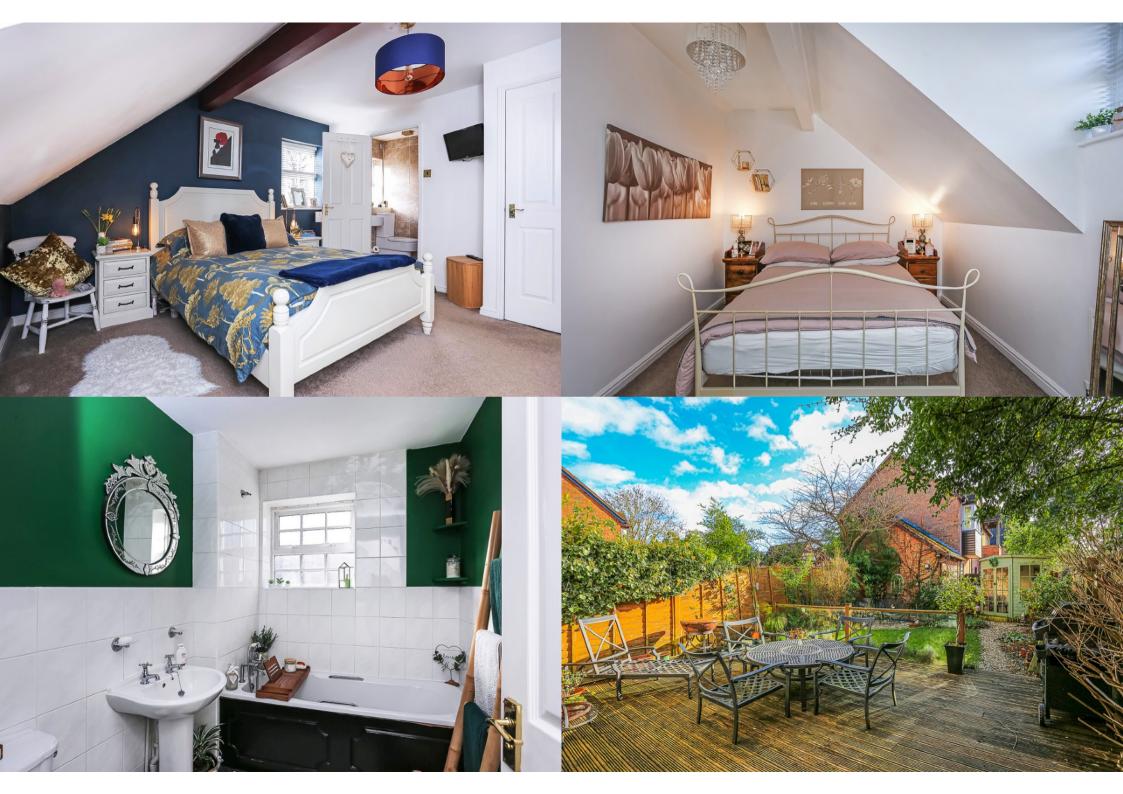

En-suite shower room

Family bathroom

LPG central heating

Double glazing

Easily maintained front, side  $\&\ rear\ gardens$ 

Rear garage (Leasehold)

Driveway parking to the rear for one vehicle