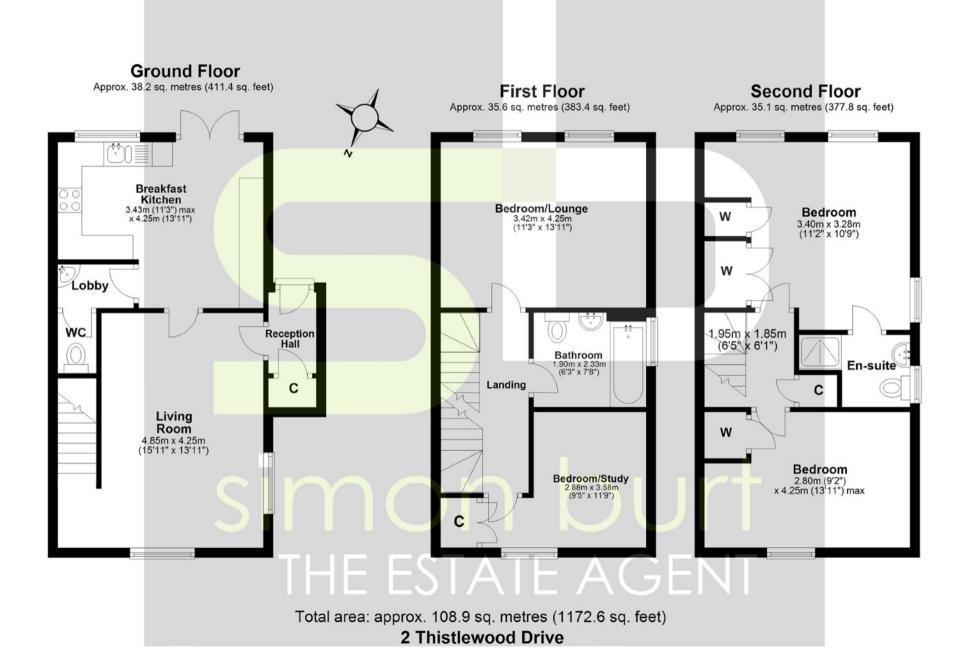

# **Key Features**

4 bedroom, 3 storey end townhouse Entrance porch Reception hall Lobby

Guest cloakroom

Lounge

Fitted dining kitchen

First & second floor landings

Boarded loft space

4 bedrooms (one currently utilised as a lounge)

En-suite shower room

Family bathroom

LPG central heating

Double glazing

Easily maintained front, side  $\&\ rear\ gardens$ 

Rear garage (Leasehold)

Driveway parking to the rear for one vehicle