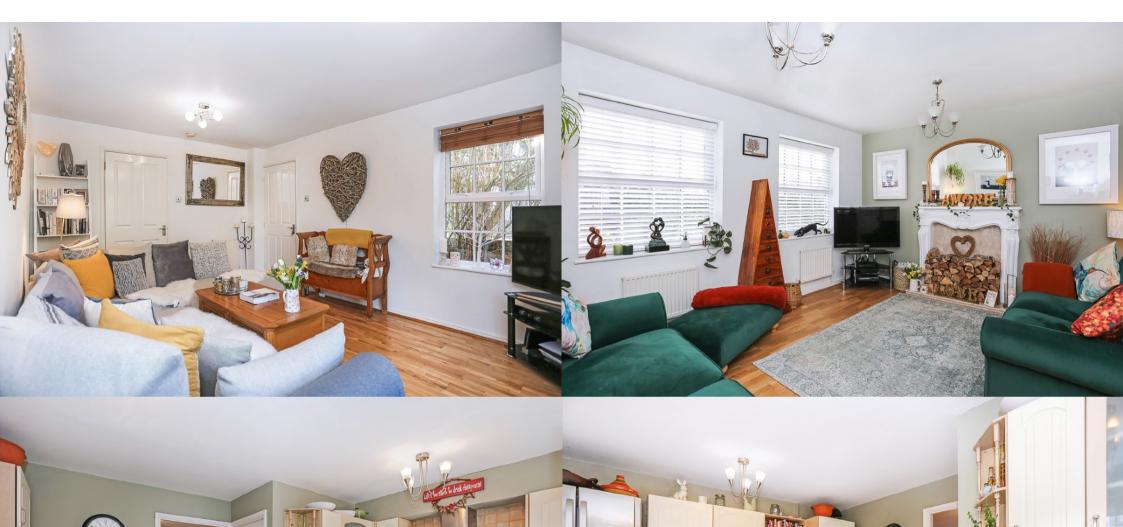

# **Key Features**

4 bedroom, 3 storey end townhouse Entrance porch Reception hall Lobby

Guest cloakroom

Lounge

Fitted dining kitchen

First & second floor landings

Boarded loft space

4 bedrooms (one currently utilised as a lounge)